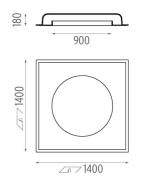

### USO 140 90 Cove Lighting No Dimmable designed by FLOS Soft Architecture

Recessed ceiling luminaire. Direct lighting with fluorescent.

SA.1011.4.200 Raw

Recessed ceiling luminaire. Direct lighting with fluorescent.

SA.1011.4.200 Raw