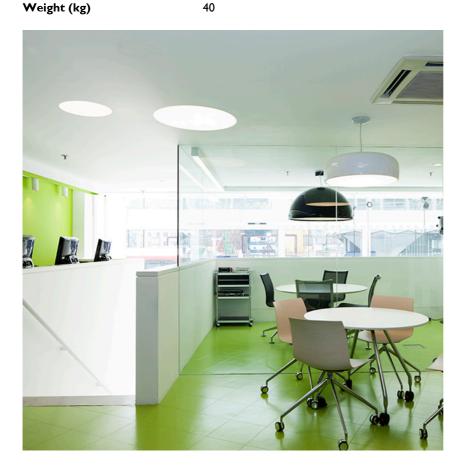

## USO 140 90 Cove Lighting Dimmable Dali

designed by FLOS Soft Architecture

Recessed ceiling luminaire. Direct lighting with fluorescent.

SA.1011.4.1DA Raw

Recessed ceiling luminaire. Direct lighting with fluorescent.

SA.1011.4.1DA Raw