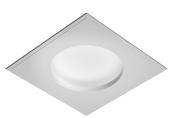

## USO 140 90 Cove Lighting Dimmable Dali

designed by FLOS Soft Architecture

Recessed ceiling luminaire. Direct lighting with fluorescent.

SA.1011.4.1DA Raw

Recessed ceiling luminaire. Direct lighting with fluorescent.

SA.1011.4.1DA Raw