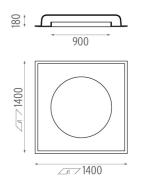

## USO 140 90 Cove Lighting Dimmable Dali

designed by FLOS Soft Architecture

Recessed ceiling luminaire. Direct lighting with fluorescent.

SA.1011.4.1DA Raw

Recessed ceiling luminaire. Direct lighting with fluorescent.

SA.1011.4.1DA Raw