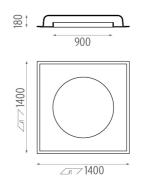

## USO 140 90 Cove Lighting Dimmable Dali

designed by FLOS Soft Architecture

Recessed ceiling luminaire. Direct lighting with fluorescent.

SA.1011.4.1DA Raw

Recessed ceiling luminaire. Direct lighting with fluorescent.

SA.1011.4.1DA Raw