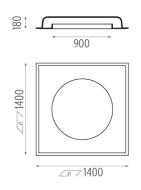

## PHYSICAL

Weight (kg)

40

#### USO 140 90 Cove Lighting No Dimmable designed by FLOS Soft Architecture

Recessed ceiling luminaire. Direct lighting with fluorescent.

SA.1011.4.100 Raw

Recessed ceiling luminaire. Direct lighting with fluorescent.

SA.1011.4.100 Raw