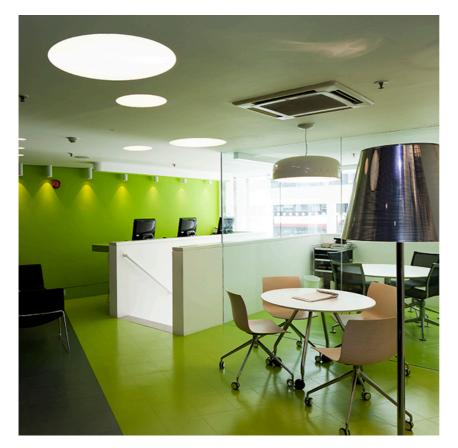

#### USO 140 90 Cove Lighting No Dimmable designed by FLOS Soft Architecture

Recessed ceiling luminaire. Direct lighting with fluorescent.

SA.1011.4.100 Raw

Recessed ceiling luminaire. Direct lighting with fluorescent.

SA.1011.4.100 Raw