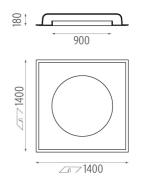

## PHYSICAL

Weight (kg)

40

#### USO 140 90 Cove Lighting No Dimmable designed by FLOS Soft Architecture

Recessed ceiling luminaire. Direct lighting with fluorescent.

SA.1011.4.100 Raw

Recessed ceiling luminaire. Direct lighting with fluorescent.

SA.1011.4.100 Raw