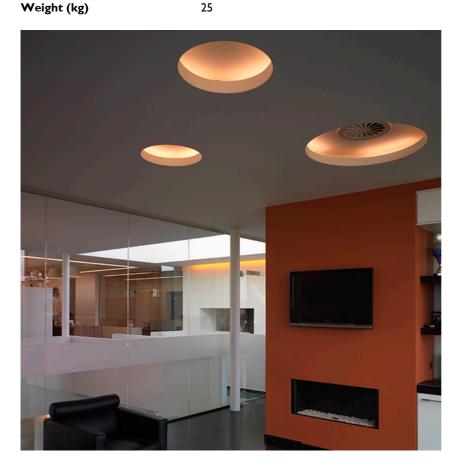

## USO 100 50 Cove Lighting designed by FLOS Soft Architecture

Recessed ceiling luminaire. Direct lighting with fluorescent.

SA.1010.4.200 Raw