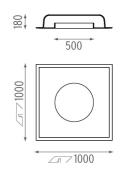

## USO 100 50 Cove Lighting designed by FLOS Soft Architecture

Recessed ceiling luminaire. Direct lighting with fluorescent.

SA.1010.4.200 Raw