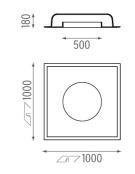

## USO 100 50 Cove Lighting designed by FLOS Soft Architecture

Recessed ceiling luminaire. Direct lighting with fluorescent.

SA.1010.4.200 Raw