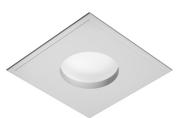

## USO 100 50 Cove Lighting designed by FLOS Soft Architecture

Recessed ceiling luminaire. Direct lighting with fluorescent.

SA.1010.4.200 Raw