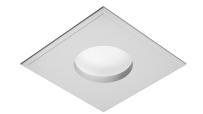

**USO 100 50 Cove Lighting** designed by FLOS Soft Architecture

Recessed ceiling luminaire. Direct lighting with fluorescent.

SA.1010.4.100 Raw

**PHYSICAL** 

Weight (kg) 25

Lamp type:

T5 FH

**USO 100 50 Cove Lighting** designed by FLOS Soft Architecture

Recessed ceiling luminaire. Direct lighting with fluorescent.

SA.1010.4.100 Raw

**CERTIFICATIONS** 