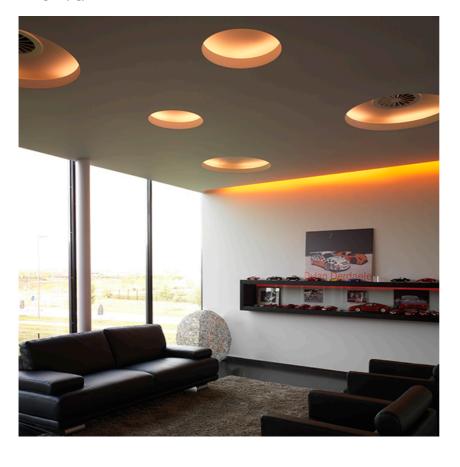

**USO 100 50 Cove Lighting** designed by FLOS Soft Architecture

Recessed ceiling luminaire. Direct lighting with fluorescent.

SA.1010.4.100 Raw

**PHYSICAL** 

Weight (kg) 25

Lamp type:

T5 FH

**USO 100 50 Cove Lighting** designed by FLOS Soft Architecture

Recessed ceiling luminaire. Direct lighting with fluorescent.

SA.1010.4.100 Raw

**CERTIFICATIONS** 