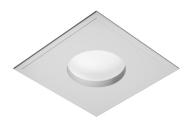

**USO 100 50 Cove Lighting** designed by FLOS Soft Architecture

Recessed ceiling luminaire. Direct lighting with fluorescent.

SA.1010.4.100 Raw

**PHYSICAL** 

Weight (kg) 25

Lamp type:

T5 FH

**USO 100 50 Cove Lighting** designed by FLOS Soft Architecture

Recessed ceiling luminaire. Direct lighting with fluorescent.

SA.1010.4.100 Raw

**CERTIFICATIONS** 