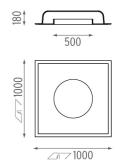

**USO 100 50 Cove Lighting** designed by FLOS Soft Architecture

Recessed ceiling luminaire. Direct lighting with fluorescent.

SA.1010.4.100 Raw

**PHYSICAL** 

Weight (kg) 25

Lamp type:

T5 FH

**USO 100 50 Cove Lighting** designed by FLOS Soft Architecture

Recessed ceiling luminaire. Direct lighting with fluorescent.

SA.1010.4.100 Raw

**CERTIFICATIONS** 