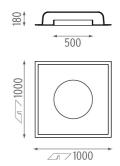

**USO 100 50 Cove Lighting** designed by FLOS Soft Architecture

Recessed ceiling luminaire. Direct lighting with fluorescent.

SA.1010.4.100 Raw

**PHYSICAL** 

Weight (kg) 25

Lamp type:

T5 FH

**USO 100 50 Cove Lighting** designed by FLOS Soft Architecture

Recessed ceiling luminaire. Direct lighting with fluorescent.

SA.1010.4.100 Raw

**CERTIFICATIONS** 