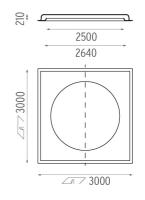

PHYSICAL Weight (kg)

185

Separate item

Remote

Electronic Without Class III

#### USO 2500 Cove Lighting designed by FLOS Soft Architecture

Recessed ceiling or wall-mounted luminaire. Direct lighting with LED lamps. Control gear not included in LED versions (downloads).

SA.1009.5B110 Raw

### USO 2500 Cove Lighting designed by FLOS Soft Architecture

Recessed ceiling or wall-mounted luminaire. Direct lighting with LED lamps. Control gear not included in LED versions (downloads).

SA.1009.5B110 Raw