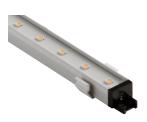

# **USO 2500 COVE LIGHTING**

Lamps descriptionLEnvironmentInNotesIn

LED White 126W (18 x 7W) 8190 Im 3000K CRI 85 Indoor Delivered in two pieces. LED versions only available for ceiling installation. Ask Flos technical dep. for wall installation.

#### USO 2500 Cove Lighting designed by FLOS Soft Architecture

Recessed ceiling or wall-mounted luminaire. Direct lighting with LED lamps. Control gear not included in LED versions (downloads).

SA.1009.5B110 Raw

### USO 2500 Cove Lighting designed by FLOS Soft Architecture

Recessed ceiling or wall-mounted luminaire. Direct lighting with LED lamps. Control gear not included in LED versions (downloads).

SA.1009.5B110 Raw