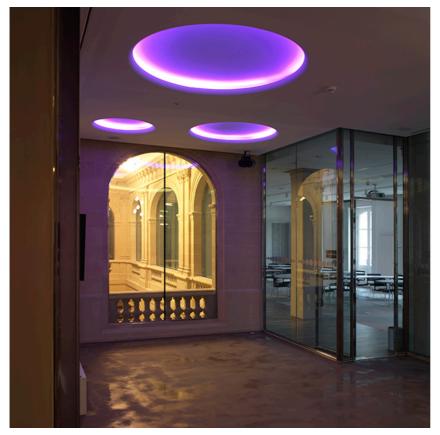

# **USO 2500 COVE LIGHTING**

Lamps descriptionLEnvironmentInNotesIn

LED White 126W (18 x 7W) 8190 Im 3000K CRI 85 Indoor Delivered in two pieces. LED versions only available for ceiling installation. Ask Flos technical dep. for wall installation.

#### USO 2500 Cove Lighting designed by FLOS Soft Architecture

Recessed ceiling or wall-mounted luminaire. Direct lighting with LED lamps. Control gear not included in LED versions (downloads).

SA.1009.5B110 Raw

### USO 2500 Cove Lighting designed by FLOS Soft Architecture

Recessed ceiling or wall-mounted luminaire. Direct lighting with LED lamps. Control gear not included in LED versions (downloads).

SA.1009.5B110 Raw