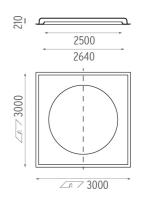

PHYSICAL Weight (kg)

185

Separate item

Remote

Electronic Without Class III

#### USO 2500 Cove Lighting designed by FLOS Soft Architecture

Recessed ceiling or wall-mounted luminaire. Direct lighting with LED lamps. Control gear not included in LED versions (downloads).

SA.1009.5B110 Raw

### USO 2500 Cove Lighting designed by FLOS Soft Architecture

Recessed ceiling or wall-mounted luminaire. Direct lighting with LED lamps. Control gear not included in LED versions (downloads).

SA.1009.5B110 Raw