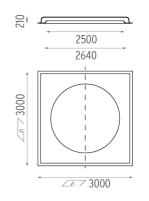

|            |
|---------------------------|------------|
| Control gear availability | Included   |
| Control gear type         | Electronic |
| Emergency                 | Without    |
| Insulation class          | Class I    |

# PHYSICAL

Weight (kg)

185





#### USO 2500 Cove Lighting designed by FLOS Soft Architecture

Recessed ceiling luminaire. Direct lighting with cold cathode lamps.

SA.1009.4.300 Raw



ZI 7 3000

EEI

A2

#### CERTIFICATIONS





# FLOS

# USO 2500 Cove Lighting . Lamps



Cold Cathode 230W Lamp Watt: 230 W

Lamp category: Fluorescent tube

**Color temperature (K):** 3000 °K

Lamp type: Cold Cathode



USO 2500 Cove Lighting designed by FLOS Soft Architecture

Recessed ceiling luminaire. Direct lighting with cold cathode lamps.

SA.1009.4.300 Raw



### CERTIFICATIONS