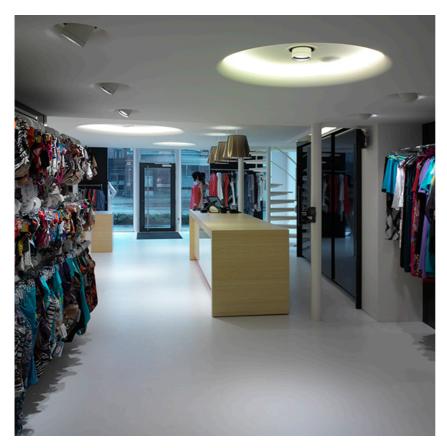

#### USO 2500 Cove Lighting designed by FLOS Soft Architecture

Recessed ceiling luminaire. Direct lighting with cold cathode lamps.

SA.1009.4.300 Raw

ZI 7 3000

EEI

A2

Recessed ceiling luminaire. Direct lighting with cold cathode lamps.

SA.1009.4.300 Raw