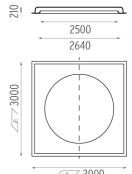

# PHYSICAL

Weight (kg)

185

#### USO 2500 Cove Lighting designed by FLOS Soft Architecture

Recessed ceiling luminaire. Direct lighting with cold cathode lamps.

SA.1009.4.300 Raw

ZI 7 3000

EEI

A2

Recessed ceiling luminaire. Direct lighting with cold cathode lamps.

SA.1009.4.300 Raw