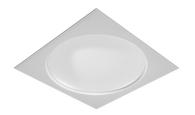

### **PHYSICAL**

Weight (kg) 185

**USO 2500 Cove Lighting Dimmable Dali** designed by FLOS Soft Architecture

Recessed ceiling luminaire. Direct lighting with fluorescent.

Lamp type:

T5 FQ

**USO 2500 Cove Lighting Dimmable Dali** designed by FLOS Soft Architecture

Recessed ceiling luminaire. Direct lighting with fluorescent.

SA.1009.4.2DA Raw