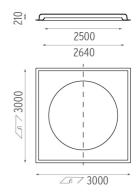

### **USO 2500 COVE LIGHTING DIMMABLE DALI**

Lamps description 8 x T5 FQ G5 54W 35600 lm

**Environment** Indoor

**Notes** Delivered in two pieces.

**OPTICAL** 

Aiming Fixed
Light distribution symmetry Direct

### **PHYSICAL**

Weight (kg) 185

**USO 2500 Cove Lighting Dimmable Dali** designed by FLOS Soft Architecture

Recessed ceiling luminaire. Direct lighting with fluorescent.

## **CERTIFICATIONS**

IP 20

info@flos.it www.flos.com