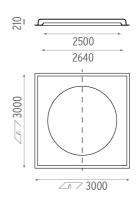

### **PHYSICAL**

Weight (kg) 185

**USO 2500 Cove Lighting Dimmable Dali** designed by FLOS Soft Architecture

Recessed ceiling luminaire. Direct lighting with fluorescent.

Lamp type:

T5 FQ

**USO 2500 Cove Lighting Dimmable Dali** designed by FLOS Soft Architecture

Recessed ceiling luminaire. Direct lighting with fluorescent.

SA.1009.4.2DA Raw