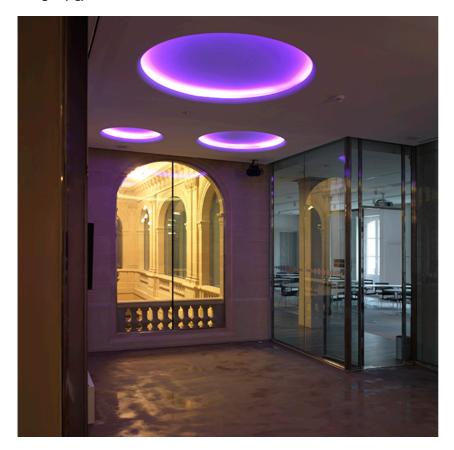

### **PHYSICAL**

Weight (kg) 185

**USO 2500 Cove Lighting Dimmable Dali** designed by FLOS Soft Architecture

Recessed ceiling luminaire. Direct lighting with fluorescent.

Lamp type:

T5 FQ

**USO 2500 Cove Lighting Dimmable Dali** designed by FLOS Soft Architecture

Recessed ceiling luminaire. Direct lighting with fluorescent.

SA.1009.4.2DA Raw