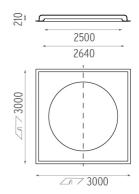

## **USO 2500 COVE LIGHTING DIMMABLE DALI**

**Lamps description** 8 x T5 FH G5 28W 20800 lm

Environment Indoo

**Notes** Delivered in two pieces.

**OPTICAL** 

Aiming Fixed
Light distribution symmetry Direct

Control gear availability Included

Control gear type Electronic dimmable Dsi & dali

Emergency Without Insulation class Class I

Weight (kg) 185

**USO 2500 Cove Lighting Dimmable Dali** designed by FLOS Soft Architecture

Recessed ceiling luminaire. Direct lighting with fluorescent.

Lamp type:

T5 FH

**USO 2500 Cove Lighting Dimmable Dali** designed by FLOS Soft Architecture

Recessed ceiling luminaire. Direct lighting with fluorescent.

SA.1009.4.1DA Raw