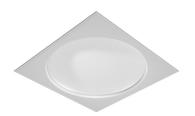

Recessed ceiling luminaire. Direct lighting with fluorescent.

Lamp type:

T5 FH

**USO 2500 Cove Lighting Dimmable Dali** designed by FLOS Soft Architecture

Recessed ceiling luminaire. Direct lighting with fluorescent.

SA.1009.4.1DA Raw