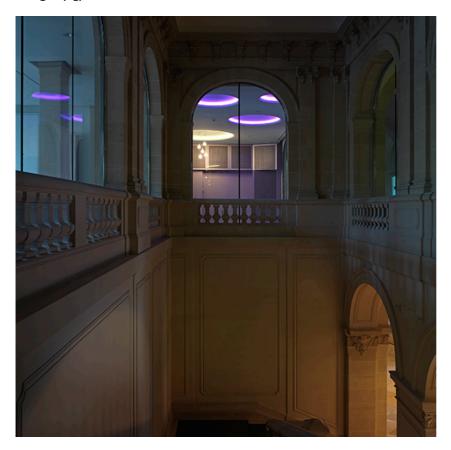

## **USO 2500 COVE LIGHTING DIMMABLE DALI**

**Lamps description** 8 x T5 FH G5 28W 20800 lm

Environment Indoo

**Notes** Delivered in two pieces.

**OPTICAL** 

Aiming Fixed
Light distribution symmetry Direct

Control gear availability Included

Control gear type Electronic dimmable Dsi & dali

Emergency Without Insulation class Class I

Weight (kg) 185

**USO 2500 Cove Lighting Dimmable Dali** designed by FLOS Soft Architecture

Recessed ceiling luminaire. Direct lighting with fluorescent.