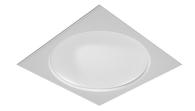

## **USO 2500 COVE LIGHTING DIMMABLE DALI**

**Lamps description** 8 x T5 FH G5 28W 20800 lm

Environment Indoo

**Notes** Delivered in two pieces.

**OPTICAL** 

Aiming Fixed
Light distribution symmetry Direct

Recessed ceiling luminaire. Direct lighting with fluorescent.