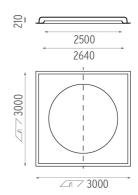

## **USO 2500 COVE LIGHTING DIMMABLE DALI**

**Lamps description** 8 x T5 FH G5 28W 20800 lm

Environment Indoo

**Notes** Delivered in two pieces.

**OPTICAL** 

Aiming Fixed
Light distribution symmetry Direct

Control gear availability Included

Control gear type Electronic dimmable Dsi & dali

Emergency Without Insulation class Class I

Weight (kg) 185

**USO 2500 Cove Lighting Dimmable Dali** designed by FLOS Soft Architecture

Recessed ceiling luminaire. Direct lighting with fluorescent.