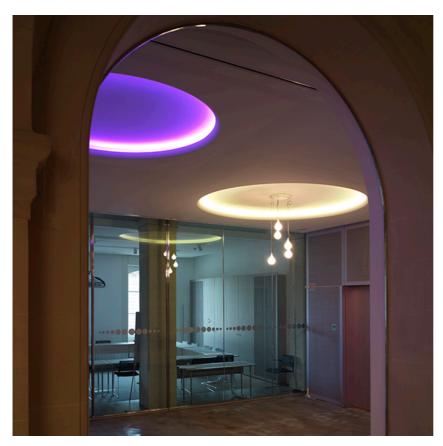

### PHYSICAL

Weight (kg)

185

USO 2500 Cove Lighting Dimmable 1-10V designed by FLOS Soft Architecture

Recessed ceiling luminaire. Direct lighting with fluorescent.

SA.1009.4.11V Raw

Recessed ceiling luminaire. Direct lighting with fluorescent.

SA.1009.4.11V Raw