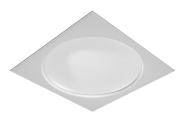

### PHYSICAL

Weight (kg)

185

USO 2500 Cove Lighting Dimmable 1-10V designed by FLOS Soft Architecture

Recessed ceiling luminaire. Direct lighting with fluorescent.

SA.1009.4.11V Raw

Recessed ceiling luminaire. Direct lighting with fluorescent.

SA.1009.4.11V Raw