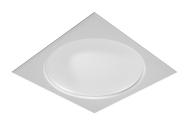

### PHYSICAL

Weight (kg)

185

USO 2500 Cove Lighting Dimmable 1-10V designed by FLOS Soft Architecture

Recessed ceiling luminaire. Direct lighting with fluorescent.

SA.1009.4.11V Raw

Recessed ceiling luminaire. Direct lighting with fluorescent.

SA.1009.4.11V Raw