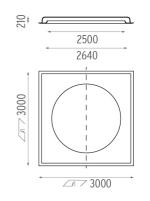

## USO 2500 COVE LIGHTING DIMMABLE I-10V

Lamps description Environment Notes

8 x T5FH G5 28W 20800 lm Indoor Delivered in two pieces.

### PHYSICAL

Weight (kg)

185

USO 2500 Cove Lighting Dimmable 1-10V designed by FLOS Soft Architecture

Recessed ceiling luminaire. Direct lighting with fluorescent.

SA.1009.4.11V Raw