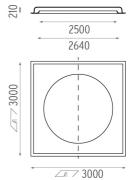

### PHYSICAL

Weight (kg)

185

USO 2500 Cove Lighting Dimmable 1-10V designed by FLOS Soft Architecture

Recessed ceiling luminaire. Direct lighting with fluorescent.

SA.1009.4.11V Raw

Recessed ceiling luminaire. Direct lighting with fluorescent.

SA.1009.4.11V Raw