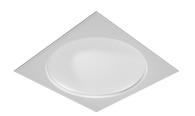

Weight (kg) 185

**USO 2500 Cove Lighting No Dimmable** designed by FLOS Soft Architecture

Recessed ceiling luminaire. Direct lighting with fluorescent.

Lamp type:

T5 FH

**USO 2500 Cove Lighting No Dimmable** designed by FLOS Soft Architecture

Recessed ceiling luminaire. Direct lighting with fluorescent.

SA.1009.4.100 Raw