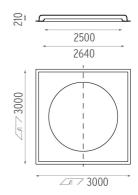

## **USO 2500 COVE LIGHTING NO DIMMABLE**

**Lamps description** 8 x T5 FH G5 28W 20800 lm

Environment Indoo

**Notes** Delivered in two pieces.

**OPTICAL** 

Aiming Fixed
Light distribution symmetry Direct

Control gear availability Included
Control gear type Electronic
Emergency Without
Insulation class Class I

Weight (kg) 185

**USO 2500 Cove Lighting No Dimmable** designed by FLOS Soft Architecture

Recessed ceiling luminaire. Direct lighting with fluorescent.