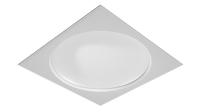

Weight (kg) 185

**USO 2500 Cove Lighting No Dimmable** designed by FLOS Soft Architecture

Recessed ceiling luminaire. Direct lighting with fluorescent.

Lamp type:

T5 FH

**USO 2500 Cove Lighting No Dimmable** designed by FLOS Soft Architecture

Recessed ceiling luminaire. Direct lighting with fluorescent.

SA.1009.4.100 Raw