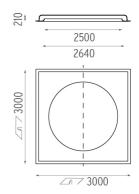

## **USO 2500 COVE LIGHTING NO DIMMABLE**

**Lamps description** 8 x T5 FH G5 28W 20800 lm

Environment Indoo

**Notes** Delivered in two pieces.

**OPTICAL** 

Aiming Fixed
Light distribution symmetry Direct

Control gear availability Included
Control gear type Electronic
Emergency Without
Insulation class Class I

Weight (kg) 185

**USO 2500 Cove Lighting No Dimmable** designed by FLOS Soft Architecture

Recessed ceiling luminaire. Direct lighting with fluorescent.