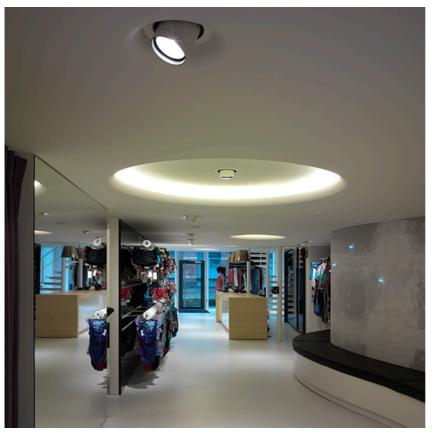

# **USO 2200 COVE LIGHTING**

Lamps descriptionLED White 112W (16 x 7W) 7280 lm 3000K CRI 85EnvironmentIndoorNotesDelivered in two pieces. LED versions only available for<br/>ceiling installation. Ask Flos technical dep. for wall installation.

## USO 2200 Cove Lighting designed by FLOS Soft Architecture

Recessed ceiling or wall-mounted luminaire. Direct lighting with LED lamps. Control gear not included in LED versions (downloads).

SA.1008.5B110 Raw

# USO 2200 Cove Lighting designed by FLOS Soft Architecture

Recessed ceiling or wall-mounted luminaire. Direct lighting with LED lamps. Control gear not included in LED versions (downloads).

SA.1008.5B110 Raw