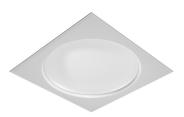

# **USO 2200 COVE LIGHTING**

Lamps descriptionLED White 112W (16 x 7W) 7280 lm 3000K CRI 85EnvironmentIndoorNotesDelivered in two pieces. LED versions only available for<br/>ceiling installation. Ask Flos technical dep. for wall installation.

## USO 2200 Cove Lighting designed by FLOS Soft Architecture

Recessed ceiling or wall-mounted luminaire. Direct lighting with LED lamps. Control gear not included in LED versions (downloads).

SA.1008.5B110 Raw

# USO 2200 Cove Lighting designed by FLOS Soft Architecture

Recessed ceiling or wall-mounted luminaire. Direct lighting with LED lamps. Control gear not included in LED versions (downloads).

SA.1008.5B110 Raw