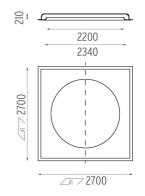

# **USO 2200 COVE LIGHTING**

Lamps descriptionLED White 112W (16 x 7W) 7280 lm 3000K CRI 85EnvironmentIndoorNotesDelivered in two pieces. LED versions only available for<br/>ceiling installation. Ask Flos technical dep. for wall installation.

# PHYSICAL

Weight (kg)

165

## USO 2200 Cove Lighting designed by FLOS Soft Architecture

Recessed ceiling or wall-mounted luminaire. Direct lighting with LED lamps. Control gear not included in LED versions (downloads).

SA.1008.5B110 Raw

# USO 2200 Cove Lighting designed by FLOS Soft Architecture

Recessed ceiling or wall-mounted luminaire. Direct lighting with LED lamps. Control gear not included in LED versions (downloads).

SA.1008.5B110 Raw