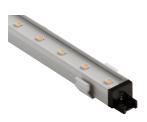

# **USO 2200 COVE LIGHTING**

Lamps descriptionLED White 112W (16 x 7W) 7280 lm 3000K CRI 85EnvironmentIndoorNotesDelivered in two pieces. LED versions only available for<br/>ceiling installation. Ask Flos technical dep. for wall installation.

# USO 2200 Cove Lighting . Lamps

LED White 7W Lamp Watt: 7 W Lamp category: LED Color temperature (K): 3000 °K Lamp type: LED White