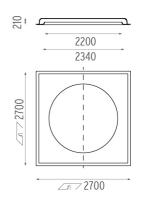

# PHYSICAL

Weight (kg)

165

## USO 2200 Cove Lighting designed by FLOS Soft Architecture

Recessed ceiling or wall-mounted luminaire. Direct lighting with LED lamps. Control gear not included in LED versions (downloads).

SA.1008.5B110 Raw

# USO 2200 Cove Lighting designed by FLOS Soft Architecture

Recessed ceiling or wall-mounted luminaire. Direct lighting with LED lamps. Control gear not included in LED versions (downloads).

SA.1008.5B110 Raw