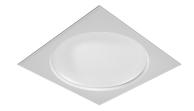

## **USO 2200 COVE LIGHTING DIMMABLE DALI**

**Lamps description** 8 x T5 FQ G5 54W 35600 lm

Environment Indoo

**Notes** Delivered in two pieces.

**OPTICAL** 

Aiming Fixed
Light distribution symmetry Direct

Recessed ceiling luminaire. Direct lighting with fluorescent.