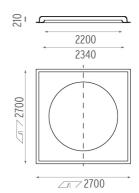

## **USO 2200 COVE LIGHTING DIMMABLE DALI**

**Lamps description** 8 x T5 FQ G5 54W 35600 lm

Environment Indoo

**Notes** Delivered in two pieces.

**OPTICAL** 

Aiming Fixed
Light distribution symmetry Direct

Control gear availability Included

Control gear type Electronic dimmable Dsi & dali

Emergency Without Insulation class Class I

Weight (kg) 165

**USO 2200 Cove Lighting Dimmable Dali** designed by FLOS Soft Architecture