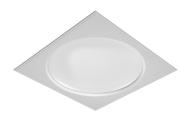

## **USO 2200 COVE LIGHTING DIMMABLE DALI**

**Lamps description** 8 x T5 FQ G5 54W 35600 lm

Environment Indoo

**Notes** Delivered in two pieces.

**OPTICAL** 

Aiming Fixed
Light distribution symmetry Direct

Recessed ceiling luminaire. Direct lighting with fluorescent.

Lamp type:

T5 FQ

**USO 2200 Cove Lighting Dimmable Dali** designed by FLOS Soft Architecture

Recessed ceiling luminaire. Direct lighting with fluorescent.

SA.1008.4.2DA Raw