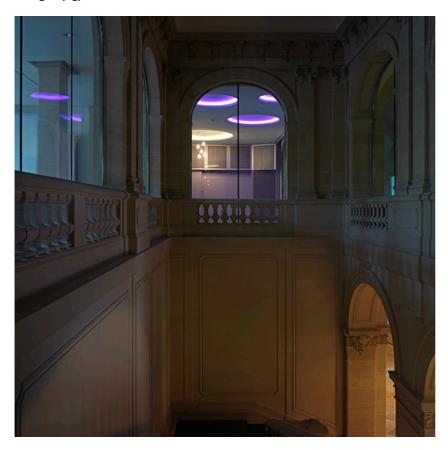

## **USO 2200 COVE LIGHTING DIMMABLE DALI**

**Lamps description** 8 x T5 FQ G5 54W 35600 lm

Environment Indoo

**Notes** Delivered in two pieces.

**OPTICAL** 

Aiming Fixed
Light distribution symmetry Direct

Control gear availability Included

Control gear type Electronic dimmable Dsi & dali

Emergency Without Insulation class Class I

Weight (kg) 165

**USO 2200 Cove Lighting Dimmable Dali** designed by FLOS Soft Architecture

Recessed ceiling luminaire. Direct lighting with fluorescent.