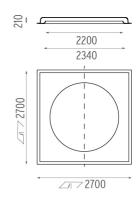

## **USO 2200 COVE LIGHTING DIMMABLE DALI**

**Lamps description** 8 x T5 FQ G5 54W 35600 lm

Environment Indoo

**Notes** Delivered in two pieces.

**OPTICAL** 

Aiming Fixed
Light distribution symmetry Direct

Control gear availability Included

Control gear type Electronic dimmable Dsi & dali

Emergency Without Insulation class Class I

Weight (kg) 165

**USO 2200 Cove Lighting Dimmable Dali** designed by FLOS Soft Architecture