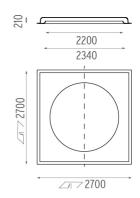

## **USO 2200 COVE LIGHTING DIMMABLE 1-10V**

**Lamps description** 8 x T5 FQ G5 54W 35600 lm

**Environment** Indoor

**Notes** Delivered in two pieces.

**OPTICAL** 

Aiming Fixed
Light distribution symmetry Direct

Control gear availability Included

Control gear type Electronic dimmable I-10V

Emergency Without Insulation class Class I

Weight (kg) 165

USO 2200 Cove Lighting Dimmable I-10V designed by FLOS Soft Architecture

Recessed ceiling luminaire. Direct lighting with fluorescent.