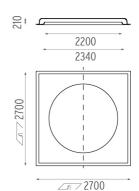

## **USO 2200 COVE LIGHTING DIMMABLE 1-10V**

**Lamps description** 8 x T5 FQ G5 54W 35600 lm

**Environment** Indoor

**Notes** Delivered in two pieces.

**OPTICAL** 

Aiming Fixed
Light distribution symmetry Direct

Recessed ceiling luminaire. Direct lighting with fluorescent.