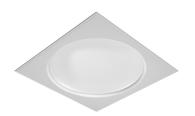

## **USO 2200 COVE LIGHTING DIMMABLE 1-10V**

**Lamps description** 8 x T5 FQ G5 54W 35600 lm

**Environment** Indoor

**Notes** Delivered in two pieces.

**OPTICAL** 

Aiming Fixed
Light distribution symmetry Direct

Recessed ceiling luminaire. Direct lighting with fluorescent.

Lamp type:

T5 FQ

USO 2200 Cove Lighting Dimmable I-10V designed by FLOS Soft Architecture

Recessed ceiling luminaire. Direct lighting with fluorescent.

SA.1008.4.21V Raw