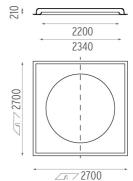

#### PHYSICAL

Weight (kg)

165

USO 2200 Cove Lighting Dimmable 1-10V designed by FLOS Soft Architecture

Recessed ceiling luminaire. Direct lighting with fluorescent.

SA.1008.4.11V Raw

Recessed ceiling luminaire. Direct lighting with fluorescent.

SA.1008.4.11V Raw