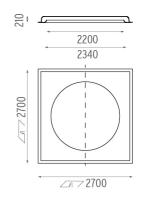

### USO 2200 COVE LIGHTING DIMMABLE I-10V

Lamps description Environment Notes

8 x T5 FH G5 28W 20800 lm Indoor Delivered in two pieces.

#### PHYSICAL

Weight (kg)

165

USO 2200 Cove Lighting Dimmable 1-10V designed by FLOS Soft Architecture

Recessed ceiling luminaire. Direct lighting with fluorescent.

SA.1008.4.11V Raw

Recessed ceiling luminaire. Direct lighting with fluorescent.

SA.1008.4.11V Raw