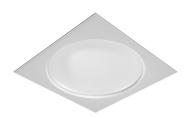

#### PHYSICAL

Weight (kg)

165

USO 2200 Cove Lighting Dimmable 1-10V designed by FLOS Soft Architecture

Recessed ceiling luminaire. Direct lighting with fluorescent.

SA.1008.4.11V Raw

Recessed ceiling luminaire. Direct lighting with fluorescent.

SA.1008.4.11V Raw