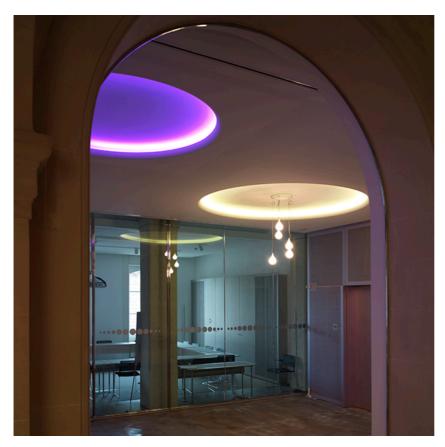

#### PHYSICAL

Weight (kg)

165

USO 2200 Cove Lighting Dimmable 1-10V designed by FLOS Soft Architecture

Recessed ceiling luminaire. Direct lighting with fluorescent.

SA.1008.4.11V Raw

Recessed ceiling luminaire. Direct lighting with fluorescent.

SA.1008.4.11V Raw