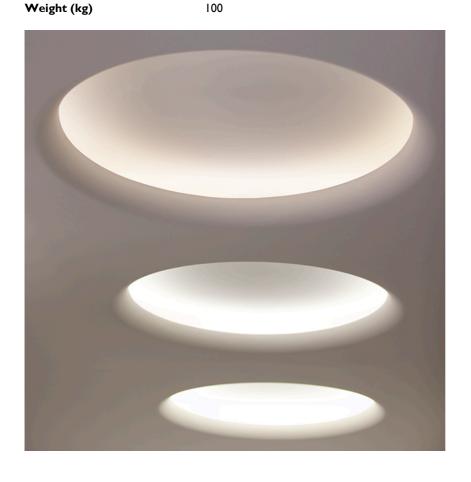

PHYSICAL

**USO 1700 Cove Lighting** designed by FLOS Soft Architecture

Recessed ceiling or wall-mounted luminaire. Direct lighting with LED lamps. Control gear not included in LED versions (downloads).

SA.1007.5B110 Raw

Lamp type:

LED White

**USO 1700 Cove Lighting** designed by FLOS Soft Architecture

Recessed ceiling or wall-mounted luminaire. Direct lighting with LED lamps. Control gear not included in LED versions (downloads).