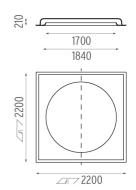

## **USO 1700 COVE LIGHTING**

LED White 91W (13 x 7W) 5915 lm 3000K CRI 85

**Environment** Indo

Notes Delivered in two pieces. LED versions only available for

ceiling installation. Ask Flos technical dep. for wall installation.

PHYSICAL

**USO 1700 Cove Lighting** designed by FLOS Soft Architecture

Recessed ceiling or wall-mounted luminaire. Direct lighting with LED lamps. Control gear not included in LED versions (downloads).

SA.1007.5B110 Raw

Lamp type:

LED White

**USO 1700 Cove Lighting** designed by FLOS Soft Architecture

Recessed ceiling or wall-mounted luminaire. Direct lighting with LED lamps. Control gear not included in LED versions (downloads).

## **CERTIFICATIONS**

ΙP 20