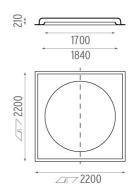

PHYSICAL

**USO 1700 Cove Lighting** designed by FLOS Soft Architecture

Recessed ceiling or wall-mounted luminaire. Direct lighting with LED lamps. Control gear not included in LED versions (downloads).

SA.1007.5B110 Raw

Lamp type:

LED White

**USO 1700 Cove Lighting** designed by FLOS Soft Architecture

Recessed ceiling or wall-mounted luminaire. Direct lighting with LED lamps. Control gear not included in LED versions (downloads).