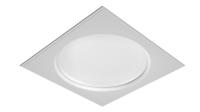

PHYSICAL

**USO 1700 Cove Lighting** designed by FLOS Soft Architecture

Recessed ceiling or wall-mounted luminaire. Direct lighting with LED lamps. Control gear not included in LED versions (downloads).

SA.1007.5B110 Raw

Lamp type:

LED White

**USO 1700 Cove Lighting** designed by FLOS Soft Architecture

Recessed ceiling or wall-mounted luminaire. Direct lighting with LED lamps. Control gear not included in LED versions (downloads).