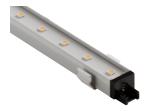

## **USO 1700 COVE LIGHTING**

LED White 91W (13 x 7W) 5915 lm 3000K CRI 85

**Environment** Indo

Notes Delivered in two pieces. LED versions only available for

ceiling installation. Ask Flos technical dep. for wall installation.

PHYSICAL

**USO 1700 Cove Lighting** designed by FLOS Soft Architecture

Recessed ceiling or wall-mounted luminaire. Direct lighting with LED lamps. Control gear not included in LED versions (downloads).

SA.1007.5B110 Raw

Lamp type:

LED White

**USO 1700 Cove Lighting** designed by FLOS Soft Architecture

Recessed ceiling or wall-mounted luminaire. Direct lighting with LED lamps. Control gear not included in LED versions (downloads).