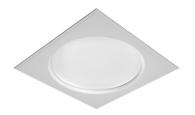

## **USO 1700 COVE LIGHTING**

LED White 91W (13 x 7W) 5915 lm 3000K CRI 85

**Environment** Indo

Notes Delivered in two pieces. LED versions only available for

ceiling installation. Ask Flos technical dep. for wall installation.

PHYSICAL

**USO 1700 Cove Lighting** designed by FLOS Soft Architecture

Recessed ceiling or wall-mounted luminaire. Direct lighting with LED lamps. Control gear not included in LED versions (downloads).

SA.1007.5B110 Raw

Lamp type:

LED White

**USO 1700 Cove Lighting** designed by FLOS Soft Architecture

Recessed ceiling or wall-mounted luminaire. Direct lighting with LED lamps. Control gear not included in LED versions (downloads).