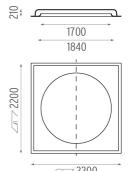

### PHYSICAL

Weight (kg)

100

## USO 1700 Cove Lighting designed by FLOS Soft Architecture

Recessed ceiling luminaire. Direct lighting with cold cathode lamps.

SA.1007.4.300 Raw

ZET 2200

Recessed ceiling luminaire. Direct lighting with cold cathode lamps.

SA.1007.4.300 Raw