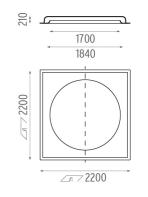

### PHYSICAL

Weight (kg)

100

## USO 1700 Cove Lighting designed by FLOS Soft Architecture

Recessed ceiling luminaire. Direct lighting with cold cathode lamps.

SA.1007.4.300 Raw

ZET 2200

Recessed ceiling luminaire. Direct lighting with cold cathode lamps.

SA.1007.4.300 Raw