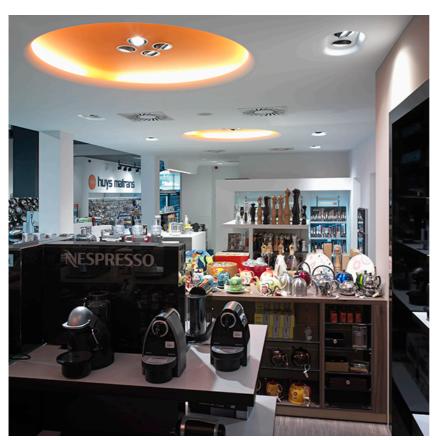

## USO 1700 Cove Lighting designed by FLOS Soft Architecture

Recessed ceiling luminaire. Direct lighting with cold cathode lamps.

SA.1007.4.300 Raw

ZET 2200

Recessed ceiling luminaire. Direct lighting with cold cathode lamps.

SA.1007.4.300 Raw