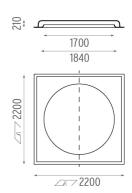

# **USO 1700 COVE LIGHTING DIMMABLE DALI**

Lamps description 8 x T5 FQ G5 39W 24800 lm

**Environment** Indoor

**Notes** Delivered in two pieces.

**OPTICAL** 

Aiming Fixed
Light distribution symmetry Direct

# **PHYSICAL**

Weight (kg) 100

**USO 1700 Cove Lighting Dimmable Dali** designed by FLOS Soft Architecture

Recessed ceiling luminaire. Direct lighting with fluorescent.