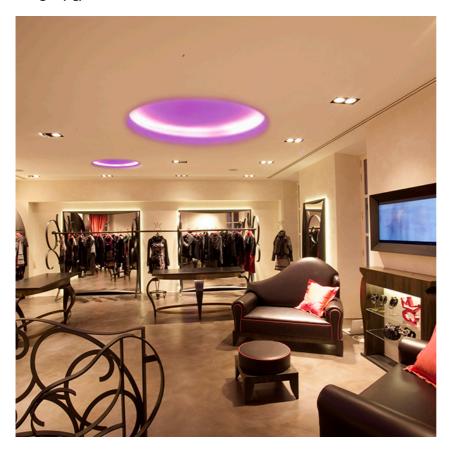

# **PHYSICAL**

Weight (kg) 100

**USO 1700 Cove Lighting Dimmable Dali** designed by FLOS Soft Architecture

Recessed ceiling luminaire. Direct lighting with fluorescent.

Lamp type:

T5 FQ

**USO 1700 Cove Lighting Dimmable Dali** designed by FLOS Soft Architecture

Recessed ceiling luminaire. Direct lighting with fluorescent.

SA.1007.4.2DA Raw