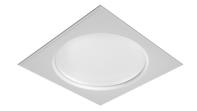

# **PHYSICAL**

Weight (kg) 100

**USO 1700 Cove Lighting Dimmable Dali** designed by FLOS Soft Architecture

Recessed ceiling luminaire. Direct lighting with fluorescent.

Lamp type:

T5 FQ

**USO 1700 Cove Lighting Dimmable Dali** designed by FLOS Soft Architecture

Recessed ceiling luminaire. Direct lighting with fluorescent.

SA.1007.4.2DA Raw