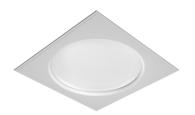

# **PHYSICAL**

Weight (kg) 100

**USO 1700 Cove Lighting Dimmable Dali** designed by FLOS Soft Architecture

Recessed ceiling luminaire. Direct lighting with fluorescent.

Lamp type:

T5 FQ

**USO 1700 Cove Lighting Dimmable Dali** designed by FLOS Soft Architecture

Recessed ceiling luminaire. Direct lighting with fluorescent.

SA.1007.4.2DA Raw