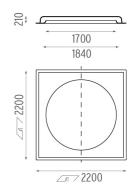

# **PHYSICAL**

Weight (kg) 100

**USO 1700 Cove Lighting Dimmable Dali** designed by FLOS Soft Architecture

Recessed ceiling luminaire. Direct lighting with fluorescent.

Lamp type:

T5 FQ

**USO 1700 Cove Lighting Dimmable Dali** designed by FLOS Soft Architecture

Recessed ceiling luminaire. Direct lighting with fluorescent.

SA.1007.4.2DA Raw