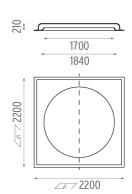

## **USO 1700 COVE LIGHTING DIMMABLE 1-10V**

Lamps description 8 x T5 FQ G5 39W 24800 lm

**Environment** Indoor

**Notes** Delivered in two pieces.

**OPTICAL** 

Aiming Fixed
Light distribution symmetry Direct

Control gear availability Included

Control gear type Electronic dimmable I-10V

Emergency Without Insulation class Class I

Weight (kg) 100

USO 1700 Cove Lighting Dimmable 1-10V designed by FLOS Soft Architecture

Recessed ceiling luminaire. Direct lighting with fluorescent.