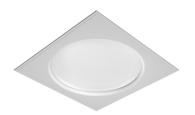

Recessed ceiling luminaire. Direct lighting with fluorescent.

Lamp type:

T5 FQ

USO 1700 Cove Lighting Dimmable 1-10V designed by FLOS Soft Architecture

Recessed ceiling luminaire. Direct lighting with fluorescent.

SA.1007.4.21V Raw