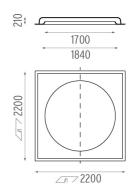

## **USO 1700 COVE LIGHTING DIMMABLE 1-10V**

Lamps description 8 x T5 FQ G5 39W 24800 lm

**Environment** Indoor

**Notes** Delivered in two pieces.

**OPTICAL** 

Aiming Fixed
Light distribution symmetry Direct

Control gear availability Included

Control gear type Electronic dimmable I-10V

Emergency Without Insulation class Class I

Weight (kg) 100

USO 1700 Cove Lighting Dimmable 1-10V designed by FLOS Soft Architecture