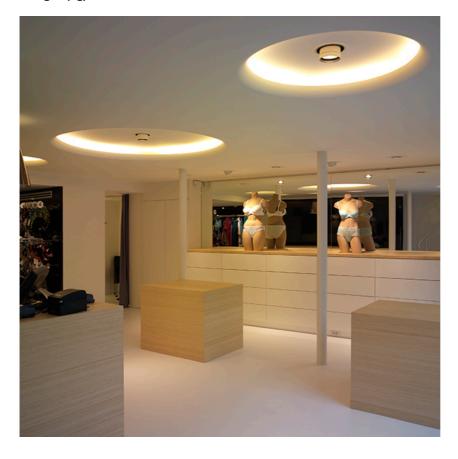

Recessed ceiling luminaire. Direct lighting with fluorescent.

Lamp type:

T5 FQ

USO 1700 Cove Lighting Dimmable 1-10V designed by FLOS Soft Architecture

Recessed ceiling luminaire. Direct lighting with fluorescent.

SA.1007.4.21V Raw