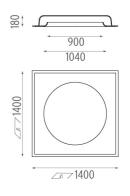

### USO 900 Cove Lighting

designed by FLOS Soft Architecture

Recessed ceiling or wall-mounted luminaire. Direct lighting with LED lamps.

SA.1006.5B110 Raw

#### USO 900 Cove Lighting designed by FLOS Soft Architecture

Recessed ceiling or wall-mounted luminaire. Direct lighting with LED lamps.

SA.1006.5B110 Raw