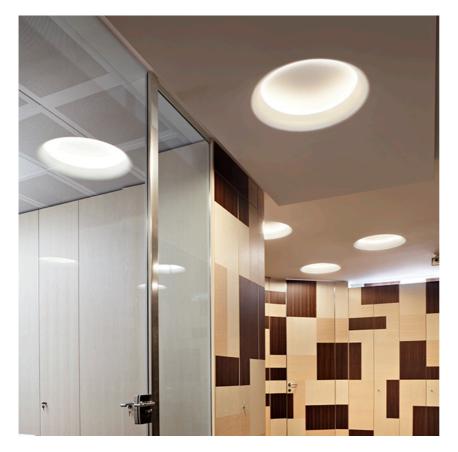

### USO 900 Cove Lighting

designed by FLOS Soft Architecture

Recessed ceiling or wall-mounted luminaire. Direct lighting with LED lamps.

SA.1006.5B110 Raw

#### USO 900 Cove Lighting designed by FLOS Soft Architecture

Recessed ceiling or wall-mounted luminaire. Direct lighting with LED lamps.

SA.1006.5B110 Raw