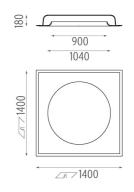

#### PHYSICAL

Insulation class

Weight (kg)

OPTICAL Aiming

40

Fixed

Direct

Separate item