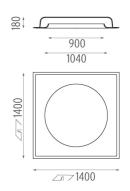

#### USO 900 Cove Lighting designed by FLOS Soft Architecture

Recessed ceiling luminaire. Direct lighting with fluorescent.

SA.1006.4.300 Raw

# USO 900 Cove Lighting designed by FLOS Soft Architecture

Recessed ceiling luminaire. Direct lighting with fluorescent.

SA.1006.4.300 Raw

20