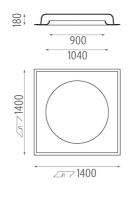

#### USO 900 Cove Lighting designed by FLOS Soft Architecture

Recessed ceiling luminaire. Direct lighting with fluorescent.

SA.1006.4.300 Raw

# USO 900 Cove Lighting designed by FLOS Soft Architecture

Recessed ceiling luminaire. Direct lighting with fluorescent.

SA.1006.4.300 Raw

20