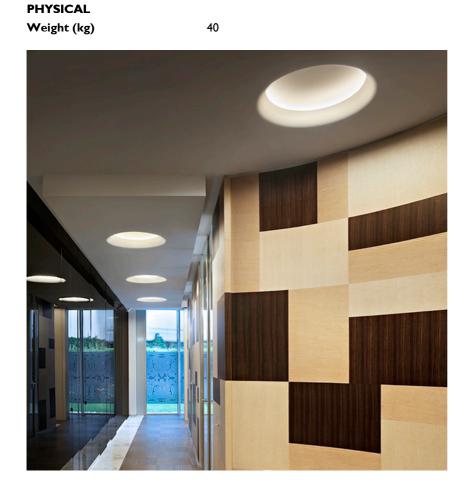

#### USO 900 Cove Lighting designed by FLOS Soft Architecture

Recessed ceiling luminaire. Direct lighting with fluorescent.

SA.1006.4.300 Raw

# USO 900 Cove Lighting designed by FLOS Soft Architecture

Recessed ceiling luminaire. Direct lighting with fluorescent.

SA.1006.4.300 Raw

20