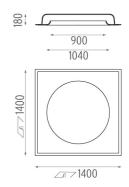

## **USO 900 COVE LIGHTING DIMMABLE DALI**

Lamps description 4 x T5 FQ G5 39W 12400 lm

**Environment** Indoor

**OPTICAL** 

Aiming Fixed
Light distribution symmetry Direct



**ELECTRICAL** 

Control gear availability Included

Emergency Without Insulation class Class I

**USO 900 Cove Lighting Dimmable Dali** designed by FLOS Soft Architecture

Recessed ceiling luminaire. Direct lighting with fluorescent.

SA.1006.4.2DA Raw

**PHYSICAL** 

Weight (kg) 40





## **CERTIFICATIONS**









IP 20

info@flos.it www.flos.com



## **USO 900 Cove Lighting Dimmable Dali. Lamps**



T5 FQ 39W G5

Lamp Watt:

39 W

Lamp category:

Fluorescent tube

Socket:

G5

Lamp type:

T5 FQ



**USO 900 Cove Lighting Dimmable Dali** designed by FLOS Soft Architecture

Recessed ceiling luminaire. Direct lighting with fluorescent.

SA.1006.4.2DA Raw



## **CERTIFICATIONS**