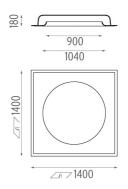

Emergency Without Insulation class Class I

**USO 900 Cove Lighting Dimmable Dali** designed by FLOS Soft Architecture

Recessed ceiling luminaire. Direct lighting with fluorescent.

SA.1006.4.2DA Raw

**PHYSICAL** 

Lamp type:

T5 FQ

**USO 900 Cove Lighting Dimmable Dali** designed by FLOS Soft Architecture

Recessed ceiling luminaire. Direct lighting with fluorescent.

SA.1006.4.2DA Raw

Weight (kg) 40