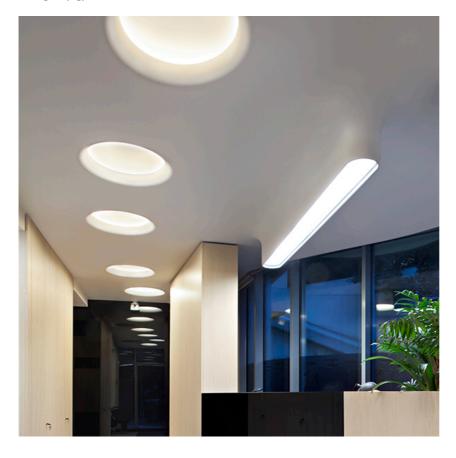

Emergency Without Insulation class Class I

**USO 900 Cove Lighting Dimmable Dali** designed by FLOS Soft Architecture

Recessed ceiling luminaire. Direct lighting with fluorescent.

SA.1006.4.2DA Raw

**PHYSICAL** 

Lamp type:

T5 FQ

**USO 900 Cove Lighting Dimmable Dali** designed by FLOS Soft Architecture

Recessed ceiling luminaire. Direct lighting with fluorescent.

SA.1006.4.2DA Raw