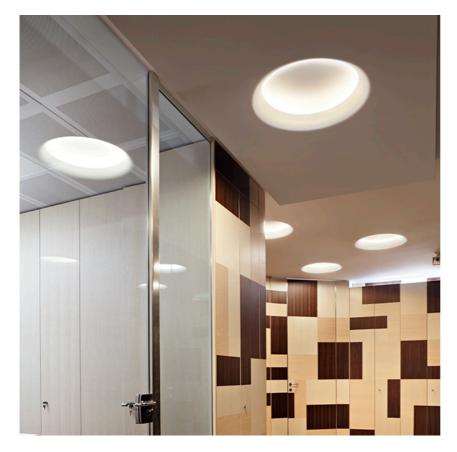

40

USO 900 Cove Lighting Dimmable 1-10V designed by FLOS Soft Architecture

Recessed ceiling luminaire. Direct lighting with fluorescent.

SA.1006.4.21V Raw

Recessed ceiling luminaire. Direct lighting with fluorescent.

SA.1006.4.21V Raw