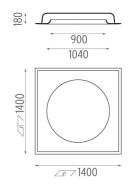

### USO 900 COVE LIGHTING DIMMABLE I-10V

| Lamps description | 4 x T5 FQ G5 39W 12400 lm |
|-------------------|---------------------------|
| Environment       | Indoor                    |

40

USO 900 Cove Lighting Dimmable 1-10V designed by FLOS Soft Architecture

Recessed ceiling luminaire. Direct lighting with fluorescent.

SA.1006.4.21V Raw

Recessed ceiling luminaire. Direct lighting with fluorescent.

SA.1006.4.21V Raw