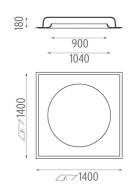

40

USO 900 Cove Lighting Dimmable 1-10V designed by FLOS Soft Architecture

Recessed ceiling luminaire. Direct lighting with fluorescent.

SA.1006.4.21V Raw

Recessed ceiling luminaire. Direct lighting with fluorescent.

SA.1006.4.21V Raw