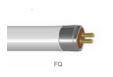

## USO 900 Cove Lighting Dimmable 1-10V . Lamps

T5 FQ 39W G5 Lamp Watt: 39 W Lamp category: Fluorescent tube Socket: G5 Lamp type:

T5 FQ

USO 900 Cove Lighting Dimmable 1-10V designed by FLOS Soft Architecture