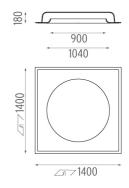

**USO 900 Cove Lighting No Dimmable** designed by FLOS Soft Architecture

Recessed ceiling luminaire. Direct lighting with fluorescent.

SA.1006.4.200 Raw

**PHYSICAL** 

Weight (kg) 40

Lamp type:

T5 FQ

**USO 900 Cove Lighting No Dimmable** designed by FLOS Soft Architecture

Recessed ceiling luminaire. Direct lighting with fluorescent.

SA.1006.4.200 Raw