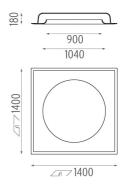

**USO 900 Cove Lighting No Dimmable** designed by FLOS Soft Architecture

Recessed ceiling luminaire. Direct lighting with fluorescent.

SA.1006.4.200 Raw

**PHYSICAL** 

Weight (kg) 40

Lamp type:

T5 FQ

**USO 900 Cove Lighting No Dimmable** designed by FLOS Soft Architecture

Recessed ceiling luminaire. Direct lighting with fluorescent.

SA.1006.4.200 Raw