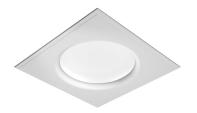

**USO 900 Cove Lighting No Dimmable** designed by FLOS Soft Architecture

Recessed ceiling luminaire. Direct lighting with fluorescent.

SA.1006.4.200 Raw

**PHYSICAL** 

Weight (kg) 40

Lamp type:

T5 FQ

**USO 900 Cove Lighting No Dimmable** designed by FLOS Soft Architecture

Recessed ceiling luminaire. Direct lighting with fluorescent.

SA.1006.4.200 Raw