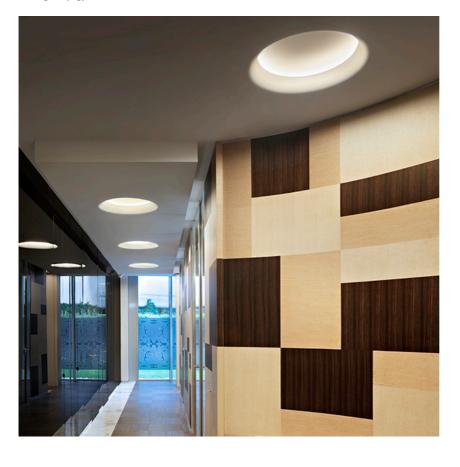

**USO 900 Cove Lighting No Dimmable** designed by FLOS Soft Architecture

Recessed ceiling luminaire. Direct lighting with fluorescent.

SA.1006.4.200 Raw

**PHYSICAL** 

Weight (kg) 40

Lamp type:

T5 FQ

**USO 900 Cove Lighting No Dimmable** designed by FLOS Soft Architecture

Recessed ceiling luminaire. Direct lighting with fluorescent.

SA.1006.4.200 Raw