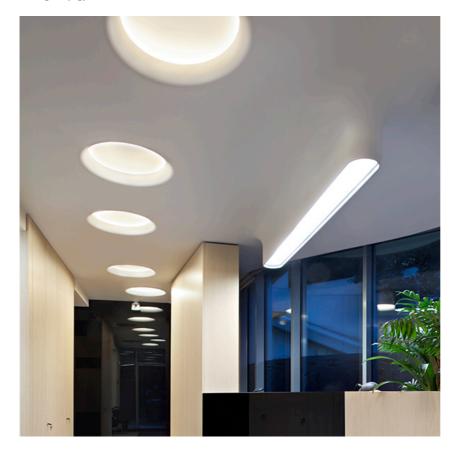

Emergency Without Insulation class Class I

**USO 900 Cove Lighting Dimmable Dali** designed by FLOS Soft Architecture

Recessed ceiling luminaire. Direct lighting with fluorescent.

SA.1006.4.1DA Raw

**PHYSICAL** 

Lamp type:

T5 FH

**USO 900 Cove Lighting Dimmable Dali** designed by FLOS Soft Architecture

Recessed ceiling luminaire. Direct lighting with fluorescent.