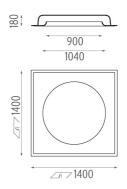

ALI**

**Lamps description** 4 x T5 FH G5 21W 7600 lm

**Environment** Indoor

**OPTICAL** 

Aiming Fixed
Light distribution symmetry Direct



**ELECTRICAL** 

Control gear availability Included

Emergency Without Insulation class Class I

**USO 900 Cove Lighting Dimmable Dali** designed by FLOS Soft Architecture

Recessed ceiling luminaire. Direct lighting with fluorescent.

SA.1006.4.1DA Raw

**PHYSICAL** 

Weight (kg) 40





## **CERTIFICATIONS**









IP 20

info@flos.it www.flos.com



## **USO 900 Cove Lighting Dimmable Dali. Lamps**



**T5 FH 21W G5** 

Lamp Watt:

21 W

Lamp category:

Fluorescent tube

Socket:

G5

Lamp type:

T5 FH



**USO 900 Cove Lighting Dimmable Dali** designed by FLOS Soft Architecture

Recessed ceiling luminaire. Direct lighting with fluorescent.





## **CERTIFICATIONS**



IP 20