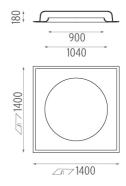

## **USO 900 COVE LIGHTING DIMMABLE DALI**

**Lamps description** 4 x T5 FH G5 21W 7600 lm

**Environment** Indoor

**OPTICAL** 

Aiming Fixed
Light distribution symmetry Direct



**ELECTRICAL** 

Control gear availability Included

Emergency Without Insulation class Class I

**USO 900 Cove Lighting Dimmable Dali** designed by FLOS Soft Architecture

Recessed ceiling luminaire. Direct lighting with fluorescent.

SA.1006.4.1DA Raw

**PHYSICAL** 

Weight (kg) 40





## **CERTIFICATIONS**









IP 20

info@flos.it www.flos.com



## **USO 900 Cove Lighting Dimmable Dali. Lamps**



**T5 FH 21W G5** 

Lamp Watt:

21 W

Lamp category:

Fluorescent tube

Socket:

G5

Lamp type:

T5 FH



**USO 900 Cove Lighting Dimmable Dali** designed by FLOS Soft Architecture

Recessed ceiling luminaire. Direct lighting with fluorescent.





## **CERTIFICATIONS**



IP 20