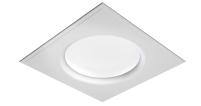

## **USO 900 COVE LIGHTING DIMMABLE DALI**

**Lamps description** 4 x T5 FH G5 21W 7600 lm

**Environment** Indoor

**OPTICAL** 

Aiming Fixed
Light distribution symmetry Direct

**ELECTRICAL** 

Control gear availability Included

Emergency Without Insulation class Class I

**USO 900 Cove Lighting Dimmable Dali** designed by FLOS Soft Architecture

Recessed ceiling luminaire. Direct lighting with fluorescent.

SA.1006.4.1DA Raw

**PHYSICAL** 