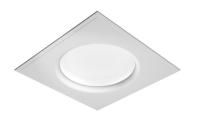

Emergency Without Insulation class Class I

**USO 900 Cove Lighting Dimmable Dali** designed by FLOS Soft Architecture

Recessed ceiling luminaire. Direct lighting with fluorescent.

SA.1006.4.1DA Raw

**PHYSICAL** 

Lamp type:

T5 FH

**USO 900 Cove Lighting Dimmable Dali** designed by FLOS Soft Architecture

Recessed ceiling luminaire. Direct lighting with fluorescent.