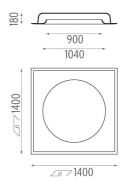

## **USO 900 COVE LIGHTING DIMMABLE 1-10V**

**Lamps description** 4 x T5 FH G5 21W 7600 lm

**Environment** Indoor

**OPTICAL** 

Aiming Fixed
Light distribution symmetry Direct

**ELECTRICAL** 

Control gear availability Included

Control gear type Electronic dimmable 1-10V

Emergency Without Insulation class Class I

USO 900 Cove Lighting Dimmable I-10V designed by FLOS Soft Architecture

Recessed ceiling luminaire. Direct lighting with fluorescent.

SA.1006.4.11V Raw

**PHYSICAL** 

Weight (kg) 40