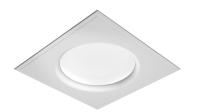

## **USO 900 COVE LIGHTING DIMMABLE 1-10V**

**Lamps description** 4 x T5 FH G5 21W 7600 lm

**Environment** Indoor

**OPTICAL** 

Aiming Fixed
Light distribution symmetry Direct

**ELECTRICAL** 

Control gear availability Included

Control gear type Electronic dimmable 1-10V

Emergency Without Insulation class Class I

USO 900 Cove Lighting Dimmable I-10V designed by FLOS Soft Architecture

Recessed ceiling luminaire. Direct lighting with fluorescent.

SA.1006.4.11V Raw

**PHYSICAL** 

Weight (kg) 40