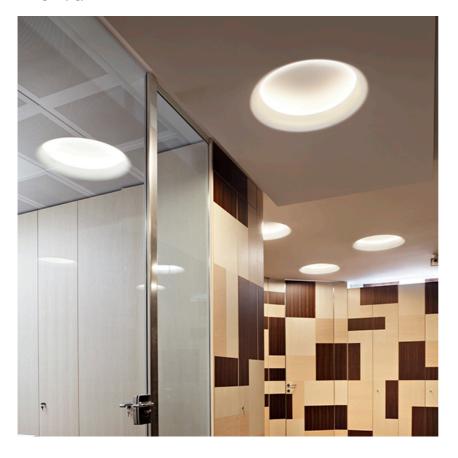

Control gear type Electronic dimmable 1-10V

Emergency Without Insulation class Class I

USO 900 Cove Lighting Dimmable I-10V designed by FLOS Soft Architecture

Recessed ceiling luminaire. Direct lighting with fluorescent.

Lamp type:

T5 FH

USO 900 Cove Lighting Dimmable 1-10V designed by FLOS Soft Architecture

Recessed ceiling luminaire. Direct lighting with fluorescent.

SA.1006.4.11V Raw

**CERTIFICATIONS** 