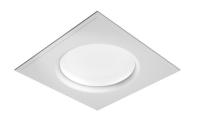

**USO 900 Cove Lighting No Dimmable** designed by FLOS Soft Architecture

Recessed ceiling luminaire. Direct lighting with fluorescent.

SA.1006.4.100 Raw

**PHYSICAL** 

Weight (kg) 40

Lamp type:

T5 FH

**USO 900 Cove Lighting No Dimmable** designed by FLOS Soft Architecture

Recessed ceiling luminaire. Direct lighting with fluorescent.

SA.1006.4.100 Raw