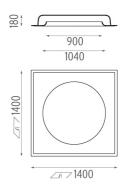

**USO 900 Cove Lighting No Dimmable** designed by FLOS Soft Architecture

Recessed ceiling luminaire. Direct lighting with fluorescent.

SA.1006.4.100 Raw

**PHYSICAL** 

Weight (kg) 40

Lamp type:

T5 FH

**USO 900 Cove Lighting No Dimmable** designed by FLOS Soft Architecture

Recessed ceiling luminaire. Direct lighting with fluorescent.

SA.1006.4.100 Raw