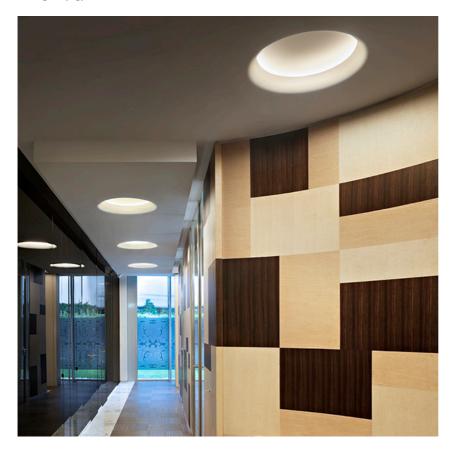

**USO 900 Cove Lighting No Dimmable** designed by FLOS Soft Architecture

Recessed ceiling luminaire. Direct lighting with fluorescent.

SA.1006.4.100 Raw

**PHYSICAL** 

Weight (kg) 40

Lamp type:

T5 FH

**USO 900 Cove Lighting No Dimmable** designed by FLOS Soft Architecture

Recessed ceiling luminaire. Direct lighting with fluorescent.

SA.1006.4.100 Raw