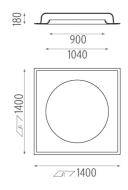

**USO 900 Cove Lighting No Dimmable** designed by FLOS Soft Architecture

Recessed ceiling luminaire. Direct lighting with fluorescent.

SA.1006.4.100 Raw

**PHYSICAL** 

Weight (kg) 40

Lamp type:

T5 FH

**USO 900 Cove Lighting No Dimmable** designed by FLOS Soft Architecture

Recessed ceiling luminaire. Direct lighting with fluorescent.

SA.1006.4.100 Raw