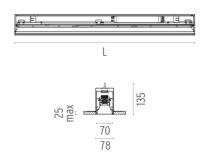

### **PHYSICAL**

Recessed depth (mm) 135

**Construction material** Aluminium

# In-Finity 70 Recessed No Trim 4000K General Lighting Dali

designed by FLOS Architectural

LED modular system for recessed No Trim installation, including LED luminaires, aluminum installation profile and diffusers. Drivers included in lighting modules for 220-240V connection to mains or to other lighting modules.