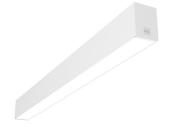

## IN-FINITY 70 RECESSED NO TRIM 4000K GENERAL LIGHTING DALI

**Number of heads** 

**Mounting** Recessed No Trim

Lamps description Top LED 23,1W/m 3091 lm/m 4000K CRI 80

Luminaire luminous flux See reference number

# In-Finity 70 Recessed No Trim 4000K General Lighting Dali

designed by FLOS Architectural

LED modular system for recessed No Trim installation, including LED luminaires, aluminum installation profile and diffusers. Drivers included in lighting modules for 220-240V connection to mains or to other lighting modules.