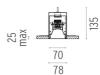

C4G30BDA Dihedral Corner White - 2733lm N70NEM4G30BDA Emergency - 3416lm White



## **CERTIFICATIONS**



















# In-Finity 70 Recessed No Trim 4000K General Lighting Dali . Accessories

#### **Structural**



08.9052.40

Metal cover. Recessed No Trim. 70 mm

Metal cover for the different profiles. 2 unit kit.

## In-Finity 70 Recessed No Trim 4000K General Lighting Dali . Lamps



**Top LED** 

Lamp category:

LED

Socket:

Special base

Lamp type:

Top LED



# In-Finity 70 Recessed No Trim 4000K General Lighting Dali

designed by FLOS Architectural

LED modular system for recessed No Trim installation, including LED luminaires, aluminum installation profile and diffusers. Drivers included in lighting modules for 220-240V connection to mains or to other lighting modules.







## **CERTIFICATIONS**