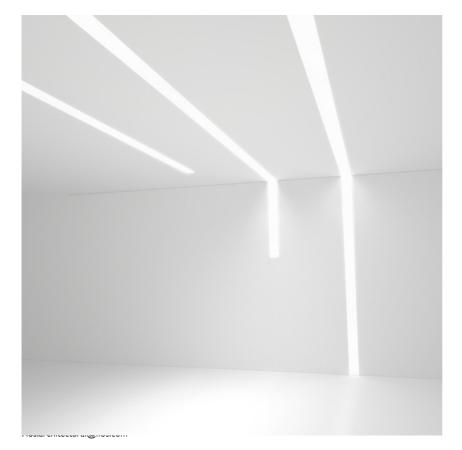

# In-Finity 70 Recessed No Trim 4000K General Lighting Dali

designed by FLOS Architectural

LED modular system for recessed No Trim installation, including LED luminaires, aluminum installation profile and diffusers. Drivers included in lighting modules for 220-240V connection to mains or to other lighting modules.