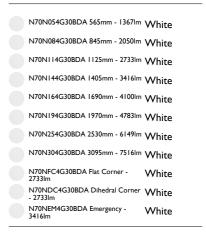

N70N054G30BDA 565mm - 1367lm White N70N084G30BDA 845mm - 2050lm White N70N114G30BDA 1125mm - 2733lm White N70N144G30BDA 1405mm - 3416lm White N70N164G30BDA 1690mm - 4100lm White N70N194G30BDA 1970mm - 4783lm White N70N254G30BDA 2530mm - 6149lm White N70N304G30BDA 3095mm - 7516lm White N70NFC4G30BDA Flat Corner - 2733lm White N70NDC4G30BDA Dihedral Corner White - 2733lm N70NEM4G30BDA Emergency - 3416lm White