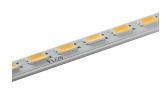

## IN-FINITY 35 RECESSED NO TRIM 4000K GENERAL LIGHTING DALI

**Number of heads** 

**Mounting** Recessed No Trim

Lamps description Top LED 19,8W/m 2761 lm/m 4000K CRI 80

Luminaire luminous flux See reference number

# In-Finity 35 Recessed No Trim 4000K General Lighting Dali

designed by FLOS Architectural

LED modular system for recessed No Trim installation, including LED luminaires, aluminum installation profile and diffusers. Drivers included in lighting modules for 220-240V connection to mains or to other lighting modules.