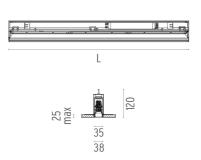

DC4G30BDA Dihedral Corner White - 1424lm N35NEM4G30BDA Emergency - 1779lm White



## **CERTIFICATIONS**



















## In-Finity 35 Recessed No Trim 4000K General Lighting Dali . Accessories

#### **Structural**



08.9050.40

Metal cover. Recessed No Trim. 35 mm

Metal cover for the different profiles. 2 unit kit.

## In-Finity 35 Recessed No Trim 4000K General Lighting Dali . Lamps



**Top LED** 

Lamp category:

LED

Socket:

Special base

Lamp type:

Top LED



# In-Finity 35 Recessed No Trim 4000K General Lighting Dali

designed by FLOS Architectural

LED modular system for recessed No Trim installation, including LED luminaires, aluminum installation profile and diffusers. Drivers included in lighting modules for 220-240V connection to mains or to other lighting modules.





## **CERTIFICATIONS**