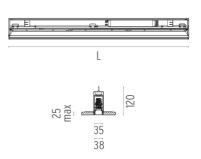

**

Recessed depth (mm) 120

**Construction material** Aluminium





# In-Finity 35 Recessed No Trim 4000K General Lighting Dali

designed by FLOS Architectural

LED modular system for recessed No Trim installation, including LED luminaires, aluminum installation profile and diffusers. Drivers included in lighting modules for 220-240V connection to mains or to other lighting modules.

N35N054G30BDA 565mm - 712lm White N35N084G30BDA 845mm - 1068lm White N35N114G30BDA 1125mm - 1424lm White N35N144G30BDA 1405mm - 1779lm White N35N164G30BDA 1690mm - 2135lm White N35N194G30BDA 1970mm - 2491lm White N35N254G30BDA 2530mm - 3203lm White N35N304G30BDA 3095mm - 3915lm White N35NFC4G30BDA Flat Corner - I424lm White N35NDC4G30BDA Dihedral Corner White - 1424lm N35NEM4G30BDA Emergency - 1779lm White



## **CERTIFICATIONS**



















## In-Finity 35 Recessed No Trim 4000K General Lighting Dali . Accessories

#### **Structural**



08.9050.40

Metal cover. Recessed No Trim. 35 mm

Metal cover for the different profiles. 2 unit kit.

## In-Finity 35 Recessed No Trim 4000K General Lighting Dali . Lamps



**Top LED** 

Lamp category:

LED

Socket:

Special base

Lamp type:

Top LED



# In-Finity 35 Recessed No Trim 4000K General Lighting Dali

designed by FLOS Architectural

LED modular system for recessed No Trim installation, including LED luminaires, aluminum installation profile and diffusers. Drivers included in lighting modules for 220-240V connection to mains or to other lighting modules.





## **CERTIFICATIONS**