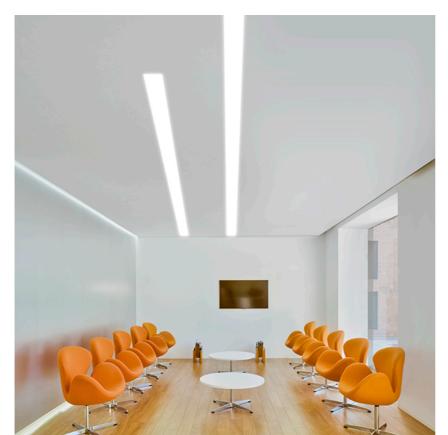

# In-Finity 35 Recessed No Trim 4000K General Lighting Dali

designed by FLOS Architectural

LED modular system for recessed No Trim installation, including LED luminaires, aluminum installation profile and diffusers. Drivers included in lighting modules for 220-240V connection to mains or to other lighting modules.