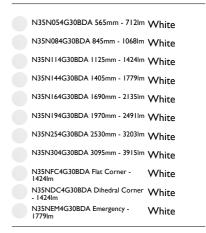

N35N054G30BDA 565mm - 712lm White N35N084G30BDA 845mm - 1068lm White N35N114G30BDA 1125mm - 1424lm White N35N144G30BDA 1405mm - 1779lm White N35N164G30BDA 1690mm - 2135lm White N35N194G30BDA 1970mm - 2491lm White N35N254G30BDA 2530mm - 3203lm White N35N304G30BDA 3095mm - 3915lm White N35NFC4G30BDA Flat Corner - I424lm White N35NDC4G30BDA Dihedral Corner White - 1424lm N35NEM4G30BDA Emergency - 1779lm White