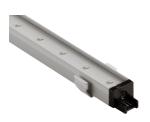

#### WALL PIERCING 2X LINE

Lamps description Environment Notes LED RGB 2 x 7,4W Indoor LED modules included. For power supply and dimming interface see LED drivers (downloads).

# Wall Piercing 2x Line designed by Ron Gilad

Soft technology semi-recessed luminaire for ceiling or wall mounting. Available in white LED or RGB versions. Control gear not included.

SA.5023.6.120 White

# FLOS

Wall Piercing 2x Line . Lamps

LED RGB 7.4W Lamp Watt: 7.4 W Lamp category: LED Lamp type: LED RGB

Wall Piercing 2x Line designed by Ron Gilad

Soft technology semi-recessed luminaire for ceiling or wall mounting. Available in white LED or RGB versions. Control gear not included.