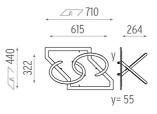

# FLOS

#### WALL PIERCING 2X LINE

Lamps description Environment Notes LED RGB 2 x 7,4W Indoor LED modules included. For power supply and dimming interface see LED drivers (downloads).

### OPTICAL

Aiming Light distribution symmetry

Fixed Symmetric

Included

Remote Electronic

Without Class III

## ELECTRICAL

| Transformer availability |  |
|--------------------------|--|
| Transformer mounting     |  |
| Transformer type         |  |
| Emergency                |  |
| Insulation class         |  |

### PHYSICAL

Weight (kg)

5





# Wall Piercing 2x Line designed by Ron Gilad

Soft technology semi-recessed luminaire for ceiling or wall mounting. Available in white LED or RGB versions. Control gear not included.

SA.5023.6.120 White





# FLOS

Wall Piercing 2x Line . Lamps



LED RGB 7.4W Lamp Watt: 7.4 W Lamp category: LED Lamp type: LED RGB



Wall Piercing 2x Line designed by Ron Gilad

Soft technology semi-recessed luminaire for ceiling or wall mounting. Available in white LED or RGB versions. Control gear not included.

SA.5023.6.120 White