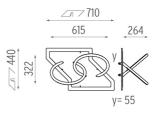

### PHYSICAL

Weight (kg)

5

# Wall Piercing 2x Line designed by Ron Gilad

Soft technology semi-recessed luminaire for ceiling or wall mounting. Available in white LED or RGB versions. Control gear not included.

SA.5023.6.120 White

# FLOS

Wall Piercing 2x Line . Lamps

LED RGB 7.4W Lamp Watt: 7.4 W Lamp category: LED Lamp type: LED RGB

Wall Piercing 2x Line designed by Ron Gilad

Soft technology semi-recessed luminaire for ceiling or wall mounting. Available in white LED or RGB versions. Control gear not included.