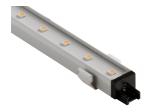

### Wall Piercing 2x designed by Ron Gilad

Soft technology semi-recessed luminaire for ceiling or wall mounting. Available in white LED or RGB versions. Control gear not included.

SA.5021.5A120 White SA.5021.5A180 Aluminium

Lamp type:

LED White

Wall Piercing 2x designed by Ron Gilad

Soft technology semi-recessed luminaire for ceiling or wall mounting. Available in white LED or RGB versions. Control gear not included.

SA.5021.5A120 White