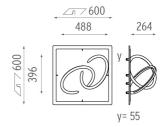

### Wall Piercing 2x designed by Ron Gilad

Soft technology semi-recessed luminaire for ceiling or wall mounting. Available in white LED or RGB versions. Control gear not included.

SA.5021.5A120 White SA.5021.5A180 Aluminium

Lamp type:

LED White

Wall Piercing 2x designed by Ron Gilad

Soft technology semi-recessed luminaire for ceiling or wall mounting. Available in white LED or RGB versions. Control gear not included.

SA.5021.5A120 White