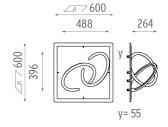

### **WALL PIERCING 2X**

LED White 2 x 6,4W 416 lm 2700K CRI>90 Lamps description

**Environment** 

Notes LED modules included. For power supply and dimming

interface see LED drivers (downloads).

**Aiming** Fixed Light distribution symmetry Symmetric

### Wall Piercing 2x designed by Ron Gilad

Soft technology semi-recessed luminaire for ceiling or wall mounting. Available in white LED or RGB versions. Control gear not included.

SA.5021.5A120 White SA.5021.5A180 Aluminium

Lamp type:

LED White

Wall Piercing 2x designed by Ron Gilad

Soft technology semi-recessed luminaire for ceiling or wall mounting. Available in white LED or RGB versions. Control gear not included.

SA.5021.5A120 White