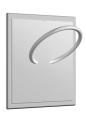

#### Wall Piercing Ix designed by Ron Gilad

Soft technology semi-recessed luminaire for ceiling or wall mounting. Available in white LED or RGB versions. Control gear not included.

SA.5020.6.120 White

# Wall Piercing Ix . Lamps

LED RGB 7.4W Lamp Watt: 7.4 W Lamp category: LED Lamp type:

LED RGB

Wall Piercing Ix designed by Ron Gilad

Soft technology semi-recessed luminaire for ceiling or wall mounting. Available in white LED or RGB versions. Control gear not included.

SA.5020.6.120 White