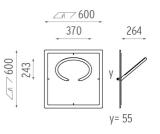

cluded

Remote Electronic

Without Class III

4

## ELECTRICAL

| Transformer availability |  |
|--------------------------|--|
| Transformer mounting     |  |
| Transformer type         |  |
| Emergency                |  |
| Insulation class         |  |

#### PHYSICAL

Weight (kg)





#### Wall Piercing Ix designed by Ron Gilad

Soft technology semi-recessed luminaire for ceiling or wall mounting. Available in white LED or RGB versions. Control gear not included.

SA.5020.6.120 White







# Wall Piercing Ix . Lamps



LED RGB 7.4W Lamp Watt: 7.4 W Lamp category: LED Lamp type:

LED RGB



Wall Piercing Ix designed by Ron Gilad

Soft technology semi-recessed luminaire for ceiling or wall mounting. Available in white LED or RGB versions. Control gear not included.

SA.5020.6.120 White