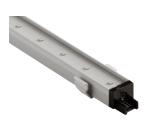

## WALL PIERCING IX

Lamps description Environment Notes LED RGB I x 7,4W Indoor LED modules included. For power supply and dimming interface see LED drivers (downloads).

# Wall Piercing Ix . Lamps

LED RGB 7.4W Lamp Watt: 7.4 W Lamp category: LED Lamp type:

LED RGB

Wall Piercing Ix designed by Ron Gilad

Soft technology semi-recessed luminaire for ceiling or wall mounting. Available in white LED or RGB versions. Control gear not included.