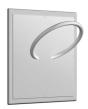

#### Wall Piercing Ix designed by Ron Gilad

Soft technology semi-recessed luminaire for ceiling or wall mounting. Available in white LED or RGB versions. Control gear not included.

SA.5020.6.120 White

# Wall Piercing Ix . Lamps

LED RGB 7.4W Lamp Watt: 7.4 W Lamp category: LED Lamp type:

LED RGB

Wall Piercing Ix designed by Ron Gilad

Soft technology semi-recessed luminaire for ceiling or wall mounting. Available in white LED or RGB versions. Control gear not included.

SA.5020.6.120 White