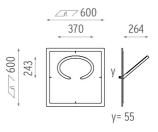

# FLOS

## WALL PIERCING IX

Lamps description Environment Notes LED RGB I x 7,4W Indoor LED modules included. For power supply and dimming interface see LED drivers (downloads).

### OPTICAL

Aiming Light distribution symmetry

Fixed Symmetric

Included

Remote Electronic

Without Class III

4

## ELECTRICAL

| Transformer availability |  |
|--------------------------|--|
| Transformer mounting     |  |
| Transformer type         |  |
| Emergency                |  |
| Insulation class         |  |

#### PHYSICAL

Weight (kg)





#### Wall Piercing Ix designed by Ron Gilad

Soft technology semi-recessed luminaire for ceiling or wall mounting. Available in white LED or RGB versions. Control gear not included.

SA.5020.6.120 White







# Wall Piercing Ix . Lamps



LED RGB 7.4W Lamp Watt: 7.4 W Lamp category: LED Lamp type:

LED RGB



Wall Piercing Ix designed by Ron Gilad

Soft technology semi-recessed luminaire for ceiling or wall mounting. Available in white LED or RGB versions. Control gear not included.

SA.5020.6.120 White