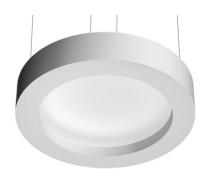

Emergency Without Insulation class Class I

**PHYSICAL** 

Weight (kg) 145

**USL 200 Pluto Dimmable DSI-Dali** designed by Frank Wellens and Lynsey Leysen

Direct ceiling-mounted lighting system. Direct lighting with fluorescent lamps. Suspension cable length 4 meters.

Lamp type:

T5 FQ

**USL 200 Pluto Dimmable DSI-Dali** designed by Frank Wellens and Lynsey Leysen

Direct ceiling-mounted lighting system. Direct lighting with fluorescent lamps. Suspension cable length 4 meters.