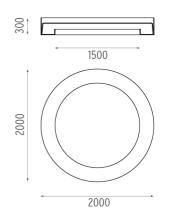

Emergency Without Insulation class Class I

**PHYSICAL** 

Weight (kg) 145

**USL 200 Pluto Dimmable DSI-Dali** designed by Frank Wellens and Lynsey Leysen

Direct ceiling-mounted lighting system. Direct lighting with fluorescent lamps. Suspension cable length 4 meters.

Lamp type:

T5 FQ

**USL 200 Pluto Dimmable DSI-Dali** designed by Frank Wellens and Lynsey Leysen

Direct ceiling-mounted lighting system. Direct lighting with fluorescent lamps. Suspension cable length 4 meters.