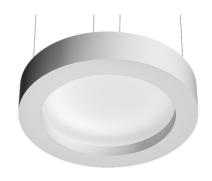

Emergency Without Insulation class Class I

**PHYSICAL** 

Weight (kg) 145

**USL 200 Pluto Dimmable DSI-Dali** designed by Frank Wellens and Lynsey Leysen

Direct ceiling-mounted lighting system. Direct lighting with fluorescent lamps. Suspension cable length 4 meters.

Lamp type:

T5 FQ

**USL 200 Pluto Dimmable DSI-Dali** designed by Frank Wellens and Lynsey Leysen

Direct ceiling-mounted lighting system. Direct lighting with fluorescent lamps. Suspension cable length 4 meters.