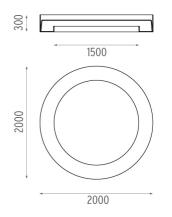

Emergency Without Insulation class Class I

**PHYSICAL** 

Weight (kg) 145

**USL 200 Pluto Dimmable DSI-Dali** designed by Frank Wellens and Lynsey Leysen

Direct ceiling-mounted lighting system. Direct lighting with fluorescent lamps. Suspension cable length 4 meters.

Lamp type:

T5 FQ

**USL 200 Pluto Dimmable DSI-Dali** designed by Frank Wellens and Lynsey Leysen

Direct ceiling-mounted lighting system. Direct lighting with fluorescent lamps. Suspension cable length 4 meters.