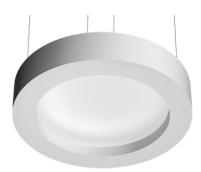

#### USL 200 Pluto Dimmable I-10V designed by Frank Wellens and Lynsey Leysen

Direct ceiling-mounted lighting system. Direct lighting with fluorescent lamps. Suspension cable length 4 meters.

Direct ceiling-mounted lighting system. Direct lighting with fluorescent lamps. Suspension cable length 4 meters.

SA.4005.4.21V Raw