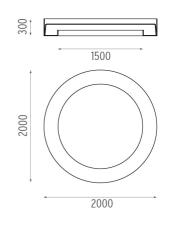

#### USL 200 Pluto Dimmable I-10V designed by Frank Wellens and Lynsey Leysen

Direct ceiling-mounted lighting system. Direct lighting with fluorescent lamps. Suspension cable length 4 meters.

Direct ceiling-mounted lighting system. Direct lighting with fluorescent lamps. Suspension cable length 4 meters.

SA.4005.4.21V Raw