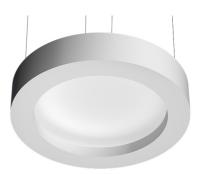

#### USL 200 Pluto Dimmable I-10V designed by Frank Wellens and Lynsey Leysen

Direct ceiling-mounted lighting system. Direct lighting with fluorescent lamps. Suspension cable length 4 meters.

Direct ceiling-mounted lighting system. Direct lighting with fluorescent lamps. Suspension cable length 4 meters.

SA.4005.4.21V Raw