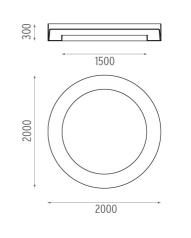

## ELECTRICAL

Control gear availability Control gear type Emergency Insulation class

Electronic dimmable 1-10V

PHYSICAL

Weight (kg)

145

Fixed

Included

#### USL 200 Pluto Dimmable I-10V designed by Frank Wellens and Lynsey Leysen

Direct ceiling-mounted lighting system. Direct lighting with fluorescent lamps. Suspension cable length 4 meters.

Direct ceiling-mounted lighting system. Direct lighting with fluorescent lamps. Suspension cable length 4 meters.

SA.4005.4.21V Raw