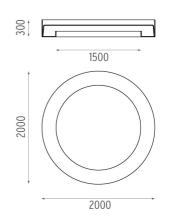

Emergency Without Insulation class Class I

**PHYSICAL** 

Weight (kg) 145

**USL 200 Pluto Dimmable DSI-Dali** designed by Frank Wellens and Lynsey Leysen

Direct ceiling-mounted lighting system. Direct lighting with fluorescent lamps. Suspension cable length 4 meters.

Lamp type:

T5 FH

USL 200 Pluto Dimmable DSI-Dali designed by Frank Wellens and Lynsey Leysen

Direct ceiling-mounted lighting system. Direct lighting with fluorescent lamps. Suspension cable length 4 meters.