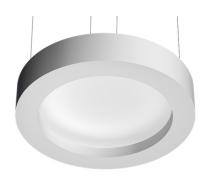

Emergency Without Insulation class Class I

**PHYSICAL** 

Weight (kg) 145

**USL 200 Pluto Dimmable DSI-Dali** designed by Frank Wellens and Lynsey Leysen

Direct ceiling-mounted lighting system. Direct lighting with fluorescent lamps. Suspension cable length 4 meters.

Lamp type:

T5 FH

USL 200 Pluto Dimmable DSI-Dali designed by Frank Wellens and Lynsey Leysen

Direct ceiling-mounted lighting system. Direct lighting with fluorescent lamps. Suspension cable length 4 meters.