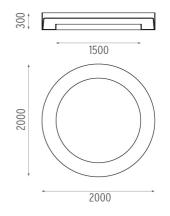

Emergency Without Insulation class Class I

**PHYSICAL** 

Weight (kg) 145

**USL 200 Pluto Dimmable DSI-Dali** designed by Frank Wellens and Lynsey Leysen

Direct ceiling-mounted lighting system. Direct lighting with fluorescent lamps. Suspension cable length 4 meters.

Lamp type:

T5 FH

USL 200 Pluto Dimmable DSI-Dali designed by Frank Wellens and Lynsey Leysen

Direct ceiling-mounted lighting system. Direct lighting with fluorescent lamps. Suspension cable length 4 meters.