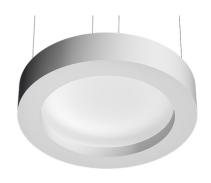

Emergency Without Insulation class Class I

**PHYSICAL** 

Weight (kg) 145

**USL 200 Pluto Dimmable DSI-Dali** designed by Frank Wellens and Lynsey Leysen

Direct ceiling-mounted lighting system. Direct lighting with fluorescent lamps. Suspension cable length 4 meters.

Lamp type:

T5 FH

USL 200 Pluto Dimmable DSI-Dali designed by Frank Wellens and Lynsey Leysen

Direct ceiling-mounted lighting system. Direct lighting with fluorescent lamps. Suspension cable length 4 meters.