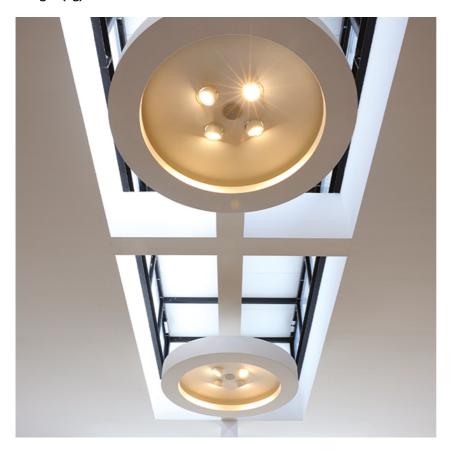

Emergency Without Insulation class Class I

**PHYSICAL** 

Weight (kg) 145

**USL 200 Pluto Dimmable DSI-Dali** designed by Frank Wellens and Lynsey Leysen

Direct ceiling-mounted lighting system. Direct lighting with fluorescent lamps. Suspension cable length 4 meters.

Lamp type:

T5 FH

USL 200 Pluto Dimmable DSI-Dali designed by Frank Wellens and Lynsey Leysen

Direct ceiling-mounted lighting system. Direct lighting with fluorescent lamps. Suspension cable length 4 meters.