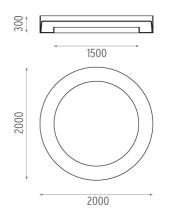

Emergency Without Insulation class Class I

**PHYSICAL** 

Weight (kg) 145

**USL 200 Pluto Dimmable 1-10V** designed by Frank Wellens and Lynsey Leysen

Direct ceiling-mounted lighting system. Direct lighting with fluorescent lamps. Suspension cable length 4 meters.

Lamp type:

T5 FH

USL 200 Pluto Dimmable I-10V designed by Frank Wellens and Lynsey Leysen

Direct ceiling-mounted lighting system. Direct lighting with fluorescent lamps. Suspension cable length 4 meters.