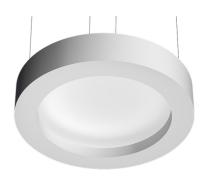

#### **USL 200 PLUTO DIMMABLE 1-10V**

**Lamps description** 7 x T5 FH G5 21W 13300 lm

**Environment** Indoor

**OPTICAL** 

Aiming Fixed

**ELECTRICAL** 

Control gear availability Included

Control gear type Electronic dimmable 1-10V

Emergency Without Insulation class Class I

**PHYSICAL** 

Weight (kg) 145

**USL 200 Pluto Dimmable 1-10V** designed by Frank Wellens and Lynsey Leysen

Direct ceiling-mounted lighting system. Direct lighting with fluorescent lamps. Suspension cable length 4 meters.

Lamp type:

T5 FH

USL 200 Pluto Dimmable I-10V designed by Frank Wellens and Lynsey Leysen

Direct ceiling-mounted lighting system. Direct lighting with fluorescent lamps. Suspension cable length 4 meters.