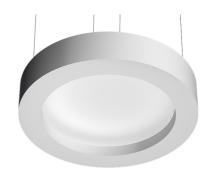

Emergency Without Insulation class Class I

**PHYSICAL** 

Weight (kg) 145

**USL 200 Pluto Dimmable 1-10V** designed by Frank Wellens and Lynsey Leysen

Direct ceiling-mounted lighting system. Direct lighting with fluorescent lamps. Suspension cable length 4 meters.

Lamp type:

T5 FH

USL 200 Pluto Dimmable I-10V designed by Frank Wellens and Lynsey Leysen

Direct ceiling-mounted lighting system. Direct lighting with fluorescent lamps. Suspension cable length 4 meters.