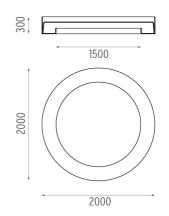

Emergency Without Insulation class Class I

**PHYSICAL** 

Weight (kg) 145

**USL 200 Pluto Dimmable 1-10V** designed by Frank Wellens and Lynsey Leysen

Direct ceiling-mounted lighting system. Direct lighting with fluorescent lamps. Suspension cable length 4 meters.

Lamp type:

T5 FH

USL 200 Pluto Dimmable I-10V designed by Frank Wellens and Lynsey Leysen

Direct ceiling-mounted lighting system. Direct lighting with fluorescent lamps. Suspension cable length 4 meters.