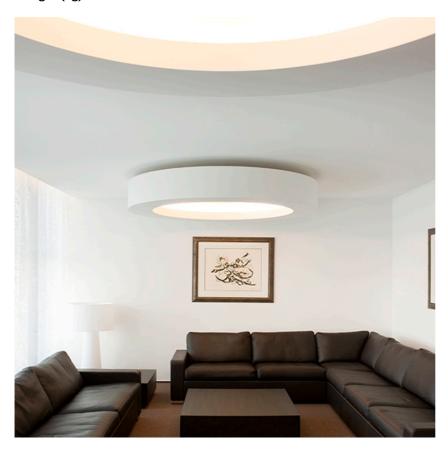

Emergency Without Insulation class Class I

**PHYSICAL** 

Weight (kg) 145

**USL 200 Pluto Dimmable 1-10V** designed by Frank Wellens and Lynsey Leysen

Direct ceiling-mounted lighting system. Direct lighting with fluorescent lamps. Suspension cable length 4 meters.

Lamp type:

T5 FH

USL 200 Pluto Dimmable I-10V designed by Frank Wellens and Lynsey Leysen

Direct ceiling-mounted lighting system. Direct lighting with fluorescent lamps. Suspension cable length 4 meters.