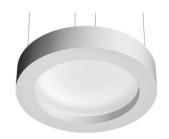

**PHYSICAL** 

Weight (kg) 40

**USL 100 Pluto** 

designed by Frank Wellens and Lynsey Leysen

Direct ceiling-mounted lighting system. Direct lighting with cold cathode lamps. Suspension cable length 4 meters.

## **USL 100 Pluto**

designed by Frank Wellens and Lynsey Leysen

Direct ceiling-mounted lighting system. Direct lighting with cold cathode lamps. Suspension cable length 4 meters.

SA.4004.4.300 Raw