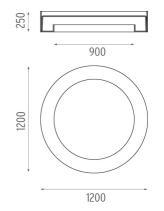

**PHYSICAL** 

Weight (kg) 40

**USL 100 Pluto** 

designed by Frank Wellens and Lynsey Leysen

Direct ceiling-mounted lighting system. Direct lighting with cold cathode lamps. Suspension cable length 4 meters.

## **USL 100 Pluto**

designed by Frank Wellens and Lynsey Leysen

Direct ceiling-mounted lighting system. Direct lighting with cold cathode lamps. Suspension cable length 4 meters.

SA.4004.4.300 Raw