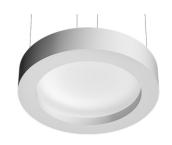

**PHYSICAL** 

Weight (kg) 40

**USL 100 Pluto** 

designed by Frank Wellens and Lynsey Leysen

Direct ceiling-mounted lighting system. Direct lighting with cold cathode lamps. Suspension cable length 4 meters.

## **USL 100 Pluto**

designed by Frank Wellens and Lynsey Leysen

Direct ceiling-mounted lighting system. Direct lighting with cold cathode lamps. Suspension cable length 4 meters.

SA.4004.4.300 Raw