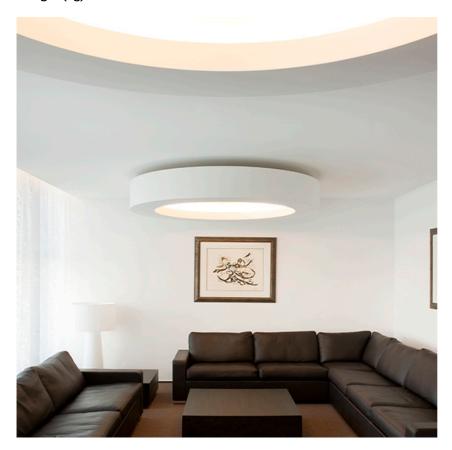

**PHYSICAL** 

Weight (kg) 40

**USL 100 Pluto** 

designed by Frank Wellens and Lynsey Leysen

Direct ceiling-mounted lighting system. Direct lighting with cold cathode lamps. Suspension cable length 4 meters.

## **USL 100 Pluto**

designed by Frank Wellens and Lynsey Leysen

Direct ceiling-mounted lighting system. Direct lighting with cold cathode lamps. Suspension cable length 4 meters.

SA.4004.4.300 Raw