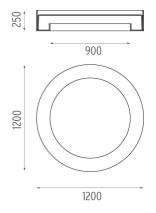

**PHYSICAL** 

Weight (kg) 40

**USL 100 Pluto** 

designed by Frank Wellens and Lynsey Leysen

Direct ceiling-mounted lighting system. Direct lighting with cold cathode lamps. Suspension cable length 4 meters.

## **USL 100 Pluto**

designed by Frank Wellens and Lynsey Leysen

Direct ceiling-mounted lighting system. Direct lighting with cold cathode lamps. Suspension cable length 4 meters.

SA.4004.4.300 Raw