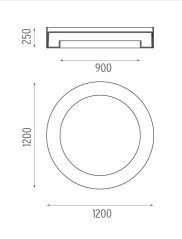

PHYSICAL

Weight (kg)

40

### **USL 100 Pluto No Dimmable** designed by Frank Wellens and Lynsey Leysen

Direct ceiling-mounted lighting system. Direct lighting with fluorescent lamps. Suspension cable length 4 meters.

#### **USL 100 Pluto No Dimmable** designed by Frank Wellens and Lynsey Leysen

Direct ceiling-mounted lighting system. Direct lighting with fluorescent lamps. Suspension cable length 4 meters.

SA.4004.4.100 Raw