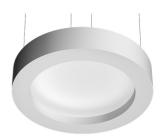

### **USL 100 Pluto No Dimmable** designed by Frank Wellens and Lynsey Leysen

Direct ceiling-mounted lighting system. Direct lighting with fluorescent lamps. Suspension cable length 4 meters.

#### **USL 100 Pluto No Dimmable** designed by Frank Wellens and Lynsey Leysen

Direct ceiling-mounted lighting system. Direct lighting with fluorescent lamps. Suspension cable length 4 meters.

SA.4004.4.100 Raw