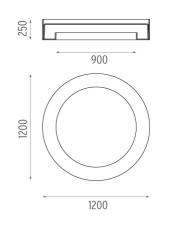

PHYSICAL

Weight (kg)

40

### **USL 100 Pluto No Dimmable** designed by Frank Wellens and Lynsey Leysen

Direct ceiling-mounted lighting system. Direct lighting with fluorescent lamps. Suspension cable length 4 meters.

#### **USL 100 Pluto No Dimmable** designed by Frank Wellens and Lynsey Leysen

Direct ceiling-mounted lighting system. Direct lighting with fluorescent lamps. Suspension cable length 4 meters.

SA.4004.4.100 Raw