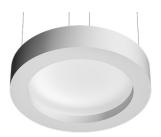

### **USL 100 Pluto No Dimmable** designed by Frank Wellens and Lynsey Leysen

Direct ceiling-mounted lighting system. Direct lighting with fluorescent lamps. Suspension cable length 4 meters.

#### **USL 100 Pluto No Dimmable** designed by Frank Wellens and Lynsey Leysen

Direct ceiling-mounted lighting system. Direct lighting with fluorescent lamps. Suspension cable length 4 meters.

SA.4004.4.100 Raw