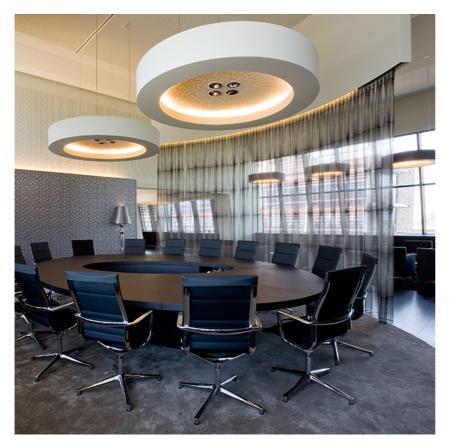

### **USL 100 Pluto No Dimmable** designed by Frank Wellens and Lynsey Leysen

Direct ceiling-mounted lighting system. Direct lighting with fluorescent lamps. Suspension cable length 4 meters.

#### **USL 100 Pluto No Dimmable** designed by Frank Wellens and Lynsey Leysen

Direct ceiling-mounted lighting system. Direct lighting with fluorescent lamps. Suspension cable length 4 meters.

SA.4004.4.100 Raw