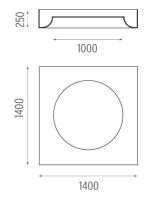

## **USL 1400 Dimmable DSI-Dali** designed by FLOS Soft Architecture

Indirect ceiling-mounted lighting system. Indirect lighting for linear fluorescent lamps. It permits installation of Flos architectural product. Suspension cable length 4 meters.

# **USL 1400 Dimmable DSI-Dali** designed by FLOS Soft Architecture

Indirect ceiling-mounted lighting system. Indirect lighting for linear fluorescent lamps. It permits installation of Flos architectural product. Suspension cable length 4 meters.