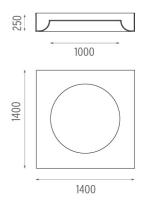

## **USL 1400 Dimmable DSI-Dali** designed by FLOS Soft Architecture

Indirect ceiling-mounted lighting system. Indirect lighting for linear fluorescent lamps. It permits installation of Flos architectural product. Suspension cable length 4 meters.

# **USL 1400 Dimmable DSI-Dali** designed by FLOS Soft Architecture

Indirect ceiling-mounted lighting system. Indirect lighting for linear fluorescent lamps. It permits installation of Flos architectural product. Suspension cable length 4 meters.