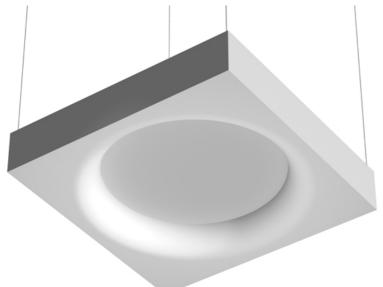

## **USL 1400 Dimmable DSI-Dali** designed by FLOS Soft Architecture

Indirect ceiling-mounted lighting system. Indirect lighting for linear fluorescent lamps. It permits installation of Flos architectural product. Suspension cable length 4 meters.

# **USL 1400 Dimmable DSI-Dali** designed by FLOS Soft Architecture

Indirect ceiling-mounted lighting system. Indirect lighting for linear fluorescent lamps. It permits installation of Flos architectural product. Suspension cable length 4 meters.