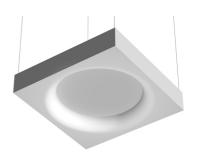

## **USL 1400 Dimmable DSI-Dali** designed by FLOS Soft Architecture

Indirect ceiling-mounted lighting system. Indirect lighting for linear fluorescent lamps. It permits installation of Flos architectural product. Suspension cable length 4 meters.

# **USL 1400 Dimmable DSI-Dali** designed by FLOS Soft Architecture

Indirect ceiling-mounted lighting system. Indirect lighting for linear fluorescent lamps. It permits installation of Flos architectural product. Suspension cable length 4 meters.