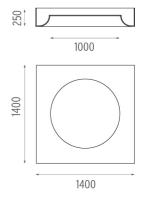

### USL 1400 Dimmable I-10V designed by FLOS Soft Architecture

Indirect ceiling-mounted lighting system. Indirect lighting for linear fluorescent lamps. It permits installation of Flos architectural product. Suspension cable length 4 meters.

# USL 1400 Dimmable 1-10V designed by FLOS Soft Architecture

Indirect ceiling-mounted lighting system. Indirect lighting for linear fluorescent lamps. It permits installation of Flos architectural product. Suspension cable length 4 meters.