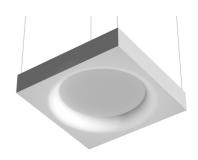

### USL 1400 Dimmable I-10V designed by FLOS Soft Architecture

Indirect ceiling-mounted lighting system. Indirect lighting for linear fluorescent lamps. It permits installation of Flos architectural product. Suspension cable length 4 meters.

# USL 1400 Dimmable 1-10V designed by FLOS Soft Architecture

Indirect ceiling-mounted lighting system. Indirect lighting for linear fluorescent lamps. It permits installation of Flos architectural product. Suspension cable length 4 meters.