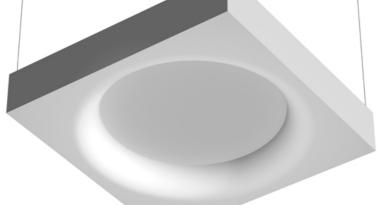

### USL 1400 Dimmable I-10V designed by FLOS Soft Architecture

Indirect ceiling-mounted lighting system. Indirect lighting for linear fluorescent lamps. It permits installation of Flos architectural product. Suspension cable length 4 meters.

# USL 1400 Dimmable 1-10V designed by FLOS Soft Architecture

Indirect ceiling-mounted lighting system. Indirect lighting for linear fluorescent lamps. It permits installation of Flos architectural product. Suspension cable length 4 meters.