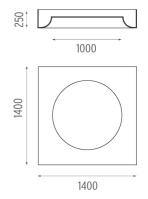

### USL 1400 Dimmable I-10V designed by FLOS Soft Architecture

Indirect ceiling-mounted lighting system. Indirect lighting for linear fluorescent lamps. It permits installation of Flos architectural product. Suspension cable length 4 meters.

# USL 1400 Dimmable 1-10V designed by FLOS Soft Architecture

Indirect ceiling-mounted lighting system. Indirect lighting for linear fluorescent lamps. It permits installation of Flos architectural product. Suspension cable length 4 meters.