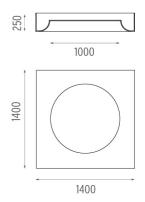

**PHYSICAL** 

Weight (kg) 23,1

**USL 1400 No Dimmable** designed by FLOS Soft Architecture

Indirect ceiling-mounted lighting system. Indirect lighting for linear fluorescent lamps. It permits installation of Flos architectural product. Suspension cable length 4 meters.

# **USL 1400 No Dimmable** designed by FLOS Soft Architecture

Indirect ceiling-mounted lighting system. Indirect lighting for linear fluorescent lamps. It permits installation of Flos architectural product. Suspension cable length 4 meters.