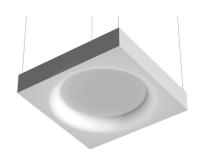

**PHYSICAL** 

Weight (kg) 23,1

**USL 1400 No Dimmable** designed by FLOS Soft Architecture

Indirect ceiling-mounted lighting system. Indirect lighting for linear fluorescent lamps. It permits installation of Flos architectural product. Suspension cable length 4 meters.

# **USL 1400 No Dimmable** designed by FLOS Soft Architecture

Indirect ceiling-mounted lighting system. Indirect lighting for linear fluorescent lamps. It permits installation of Flos architectural product. Suspension cable length 4 meters.