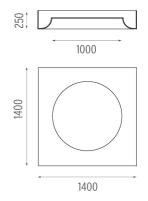

**PHYSICAL** 

Weight (kg) 23,1

**USL 1400 No Dimmable** designed by FLOS Soft Architecture

Indirect ceiling-mounted lighting system. Indirect lighting for linear fluorescent lamps. It permits installation of Flos architectural product. Suspension cable length 4 meters.

# **USL 1400 No Dimmable** designed by FLOS Soft Architecture

Indirect ceiling-mounted lighting system. Indirect lighting for linear fluorescent lamps. It permits installation of Flos architectural product. Suspension cable length 4 meters.