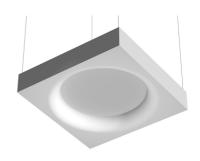

**PHYSICAL** 

Weight (kg) 23,1

**USL 1400 No Dimmable** designed by FLOS Soft Architecture

Indirect ceiling-mounted lighting system. Indirect lighting for linear fluorescent lamps. It permits installation of Flos architectural product. Suspension cable length 4 meters.

# **USL 1400 No Dimmable** designed by FLOS Soft Architecture

Indirect ceiling-mounted lighting system. Indirect lighting for linear fluorescent lamps. It permits installation of Flos architectural product. Suspension cable length 4 meters.