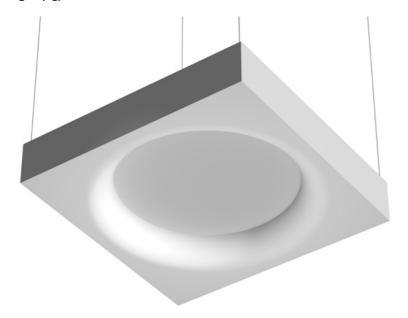

**PHYSICAL** 

Weight (kg) 23,1

**USL 1400 No Dimmable** designed by FLOS Soft Architecture

Indirect ceiling-mounted lighting system. Indirect lighting for linear fluorescent lamps. It permits installation of Flos architectural product. Suspension cable length 4 meters.

# **USL 1400 No Dimmable** designed by FLOS Soft Architecture

Indirect ceiling-mounted lighting system. Indirect lighting for linear fluorescent lamps. It permits installation of Flos architectural product. Suspension cable length 4 meters.