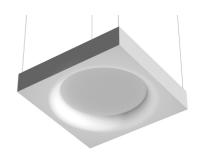

# **USL 1400 Dimmable 1-10V** designed by FLOS Soft Architecture

Indirect ceiling-mounted lighting system. Indirect lighting for linear fluorescent lamps. It permits installation of Flos architectural product. Suspension cable length 4 meters.

Lamp type:

T5 FH

**USL 1400 Dimmable 1-10V** designed by FLOS Soft Architecture

Indirect ceiling-mounted lighting system. Indirect lighting for linear fluorescent lamps. It permits installation of Flos architectural product. Suspension cable length 4 meters.