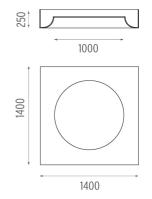

# **USL 1400 Dimmable 1-10V** designed by FLOS Soft Architecture

Indirect ceiling-mounted lighting system. Indirect lighting for linear fluorescent lamps. It permits installation of Flos architectural product. Suspension cable length 4 meters.

Lamp type:

T5 FH

**USL 1400 Dimmable 1-10V** designed by FLOS Soft Architecture

Indirect ceiling-mounted lighting system. Indirect lighting for linear fluorescent lamps. It permits installation of Flos architectural product. Suspension cable length 4 meters.