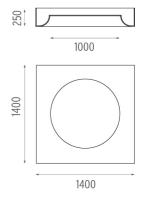

# **USL 1400 Dimmable 1-10V** designed by FLOS Soft Architecture

Indirect ceiling-mounted lighting system. Indirect lighting for linear fluorescent lamps. It permits installation of Flos architectural product. Suspension cable length 4 meters.

Lamp type:

T5 FH

**USL 1400 Dimmable 1-10V** designed by FLOS Soft Architecture

Indirect ceiling-mounted lighting system. Indirect lighting for linear fluorescent lamps. It permits installation of Flos architectural product. Suspension cable length 4 meters.

### **PHYSICAL**

Weight (kg)

23, I