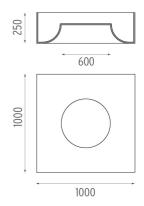

Without Insulation class Class I

# **USL 1000 Dimmable DSI-Dali** designed by FLOS Soft Architecture

Indirect ceiling-mounted lighting system. Indirect lighting for linear fluorescent lamps. It permits installation of Flos architectural product. Suspension cable length 4 meters.





## **PHYSICAL**

Weight (kg) 16,5



### **CERTIFICATIONS**



IP 20







info@flos.it www.flos.com



## USL 1000 Dimmable DSI-Dali . Lamps



T5 FQ 39W G5

Lamp Watt:

39 W

Lamp category:

Fluorescent tube

Socket:

G5

Lamp type:

T5 FQ



**USL 1000 Dimmable DSI-Dali** designed by FLOS Soft Architecture

Indirect ceiling-mounted lighting system. Indirect lighting for linear fluorescent lamps. It permits installation of Flos architectural product. Suspension cable length 4 meters.

SA.4001.4.2DA Raw



#### **CERTIFICATIONS**