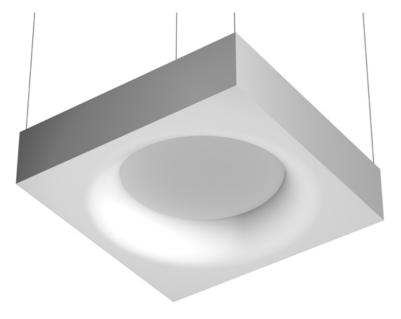

# **USL 1000 Dimmable DSI-Dali** designed by FLOS Soft Architecture

Indirect ceiling-mounted lighting system. Indirect lighting for linear fluorescent lamps. It permits installation of Flos architectural product. Suspension cable length 4 meters.

Lamp type:

T5 FQ

**USL 1000 Dimmable DSI-Dali** designed by FLOS Soft Architecture

Indirect ceiling-mounted lighting system. Indirect lighting for linear fluorescent lamps. It permits installation of Flos architectural product. Suspension cable length 4 meters.