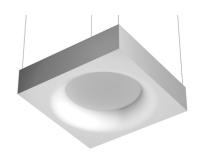

# **USL 1000 Dimmable DSI-Dali** designed by FLOS Soft Architecture

Indirect ceiling-mounted lighting system. Indirect lighting for linear fluorescent lamps. It permits installation of Flos architectural product. Suspension cable length 4 meters.

Lamp type:

T5 FQ

**USL 1000 Dimmable DSI-Dali** designed by FLOS Soft Architecture

Indirect ceiling-mounted lighting system. Indirect lighting for linear fluorescent lamps. It permits installation of Flos architectural product. Suspension cable length 4 meters.