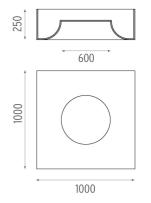

# **USL 1000 Dimmable DSI-Dali** designed by FLOS Soft Architecture

Indirect ceiling-mounted lighting system. Indirect lighting for linear fluorescent lamps. It permits installation of Flos architectural product. Suspension cable length 4 meters.

Lamp type:

T5 FQ

**USL 1000 Dimmable DSI-Dali** designed by FLOS Soft Architecture

Indirect ceiling-mounted lighting system. Indirect lighting for linear fluorescent lamps. It permits installation of Flos architectural product. Suspension cable length 4 meters.