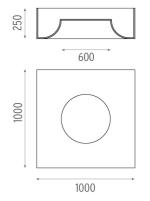

#### USL 1000 Dimmable I-10V designed by FLOS Soft Architecture

Indirect ceiling-mounted lighting system. Indirect lighting for linear fluorescent lamps. It permits installation of Flos architectural product. Suspension cable length 4 meters.

Lamp type:

T5 FH

**USL 1000 Dimmable 1-10V** designed by FLOS Soft Architecture

Indirect ceiling-mounted lighting system. Indirect lighting for linear fluorescent lamps. It permits installation of Flos architectural product. Suspension cable length 4 meters.