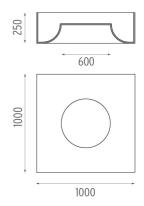

#### USL 1000 Dimmable I-10V designed by FLOS Soft Architecture

Indirect ceiling-mounted lighting system. Indirect lighting for linear fluorescent lamps. It permits installation of Flos architectural product. Suspension cable length 4 meters.

Lamp type:

T5 FH

**USL 1000 Dimmable 1-10V** designed by FLOS Soft Architecture

Indirect ceiling-mounted lighting system. Indirect lighting for linear fluorescent lamps. It permits installation of Flos architectural product. Suspension cable length 4 meters.