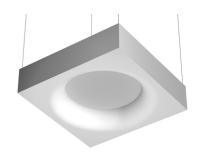

#### USL 1000 Dimmable I-10V designed by FLOS Soft Architecture

Indirect ceiling-mounted lighting system. Indirect lighting for linear fluorescent lamps. It permits installation of Flos architectural product. Suspension cable length 4 meters.

Lamp type:

T5 FH

**USL 1000 Dimmable 1-10V** designed by FLOS Soft Architecture

Indirect ceiling-mounted lighting system. Indirect lighting for linear fluorescent lamps. It permits installation of Flos architectural product. Suspension cable length 4 meters.