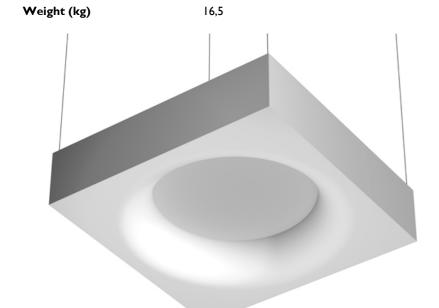

#### USL 1000 Dimmable I-10V designed by FLOS Soft Architecture

Indirect ceiling-mounted lighting system. Indirect lighting for linear fluorescent lamps. It permits installation of Flos architectural product. Suspension cable length 4 meters.

Lamp type:

T5 FH

**USL 1000 Dimmable 1-10V** designed by FLOS Soft Architecture

Indirect ceiling-mounted lighting system. Indirect lighting for linear fluorescent lamps. It permits installation of Flos architectural product. Suspension cable length 4 meters.