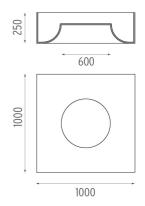

**PHYSICAL** 

Weight (kg) 16,5

**USL 1000 No Dimmable** designed by FLOS Soft Architecture

Indirect ceiling-mounted lighting system. Indirect lighting for linear fluorescent lamps. It permits installation of Flos architectural product. Suspension cable length 4 meters.

# **USL 1000 No Dimmable** designed by FLOS Soft Architecture

Indirect ceiling-mounted lighting system. Indirect lighting for linear fluorescent lamps. It permits installation of Flos architectural product. Suspension cable length 4 meters.