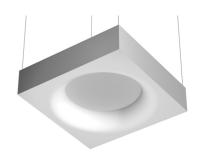

**PHYSICAL** 

Weight (kg) 16,5

**USL 1000 No Dimmable** designed by FLOS Soft Architecture

Indirect ceiling-mounted lighting system. Indirect lighting for linear fluorescent lamps. It permits installation of Flos architectural product. Suspension cable length 4 meters.

# **USL 1000 No Dimmable** designed by FLOS Soft Architecture

Indirect ceiling-mounted lighting system. Indirect lighting for linear fluorescent lamps. It permits installation of Flos architectural product. Suspension cable length 4 meters.