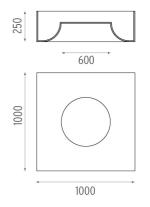

**PHYSICAL** 

Weight (kg) 16,5

**USL 1000 No Dimmable** designed by FLOS Soft Architecture

Indirect ceiling-mounted lighting system. Indirect lighting for linear fluorescent lamps. It permits installation of Flos architectural product. Suspension cable length 4 meters.

# **USL 1000 No Dimmable** designed by FLOS Soft Architecture

Indirect ceiling-mounted lighting system. Indirect lighting for linear fluorescent lamps. It permits installation of Flos architectural product. Suspension cable length 4 meters.