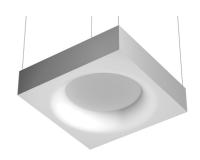

**PHYSICAL** 

Weight (kg) 16,5

**USL 1000 No Dimmable** designed by FLOS Soft Architecture

Indirect ceiling-mounted lighting system. Indirect lighting for linear fluorescent lamps. It permits installation of Flos architectural product. Suspension cable length 4 meters.

# **USL 1000 No Dimmable** designed by FLOS Soft Architecture

Indirect ceiling-mounted lighting system. Indirect lighting for linear fluorescent lamps. It permits installation of Flos architectural product. Suspension cable length 4 meters.