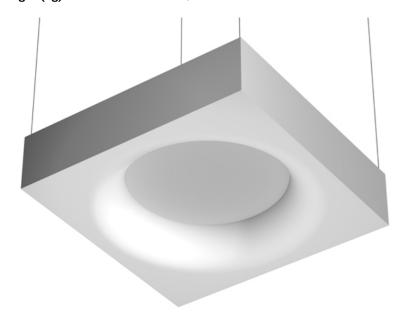

**PHYSICAL** 

Weight (kg) 16,5

**USL 1000 No Dimmable** designed by FLOS Soft Architecture

Indirect ceiling-mounted lighting system. Indirect lighting for linear fluorescent lamps. It permits installation of Flos architectural product. Suspension cable length 4 meters.

# **USL 1000 No Dimmable** designed by FLOS Soft Architecture

Indirect ceiling-mounted lighting system. Indirect lighting for linear fluorescent lamps. It permits installation of Flos architectural product. Suspension cable length 4 meters.