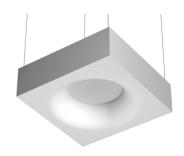

# **USL 800** designed by FLOS Soft Architecture

Indirect ceiling-mounted lighting system. Indirect lighting for linear fluorescent lamps. It permits installation of Flos architectural product. Suspension cable length 4 meters.

Lamp type:

T5 FQ

**USL 800** designed by FLOS Soft Architecture

Indirect ceiling-mounted lighting system. Indirect lighting for linear fluorescent lamps. It permits installation of Flos architectural product. Suspension cable length 4 meters.