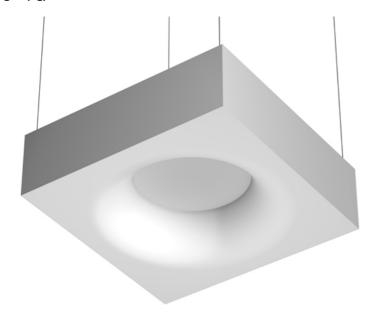

# **USL 800** designed by FLOS Soft Architecture

Indirect ceiling-mounted lighting system. Indirect lighting for linear fluorescent lamps. It permits installation of Flos architectural product. Suspension cable length 4 meters.

Lamp type:

T5 FQ

**USL 800** designed by FLOS Soft Architecture

Indirect ceiling-mounted lighting system. Indirect lighting for linear fluorescent lamps. It permits installation of Flos architectural product. Suspension cable length 4 meters.