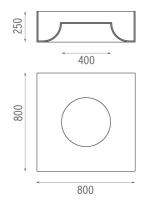

ilability Included
Control gear type Electronic
Emergency Without
Insulation class Class I

**PHYSICAL** 

Weight (kg) 16,5





# **USL 800** designed by FLOS Soft Architecture

Indirect ceiling-mounted lighting system. Indirect lighting for linear fluorescent lamps. It permits installation of Flos architectural product. Suspension cable length 4 meters.

SA.4000.4.200 Raw



## **CERTIFICATIONS**









IP 20

info@flos.it www.flos.com



### USL 800 . Lamps



T5 FQ 24W G5

Lamp Watt:

24 W

Lamp category:

Fluorescent tube

Socket:

G5

Lamp type:

T5 FQ



**USL 800** designed by FLOS Soft Architecture

Indirect ceiling-mounted lighting system. Indirect lighting for linear fluorescent lamps. It permits installation of Flos architectural product. Suspension cable length 4 meters.





#### **CERTIFICATIONS**



IP 20