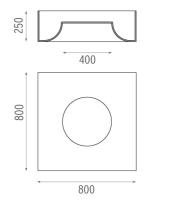

# **USL 800** designed by FLOS Soft Architecture

Indirect ceiling-mounted lighting system. Indirect lighting for linear fluorescent lamps. It permits installation of Flos architectural product. Suspension cable length 4 meters.

Lamp type:

T5 FQ

**USL 800** designed by FLOS Soft Architecture

Indirect ceiling-mounted lighting system. Indirect lighting for linear fluorescent lamps. It permits installation of Flos architectural product. Suspension cable length 4 meters.