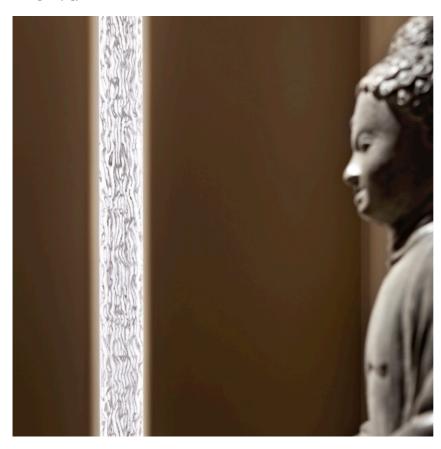

Soft technology wall or ceiling-mounted recessed luminaire. It permits the installation of LED modules on both sides. Lighting systems not included.

SA.2344.1 Raw SA.2344.3.140 Gold Dome SA.2344.3.160 Silver Dome SA.2344.3.120 White Dome

#### **Structural**

SA.2325.1

**Endcap** 

Softprofile Deco Starck Large Column 4 m

designed by Philippe Starck

Soft technology wall or ceilingmounted recessed luminaire. It permits the installation of LED modules on both sides. Lighting systems not included.