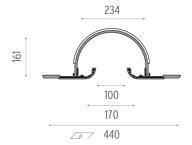

## **SOFTPROFILE DECO STARCK LARGE COLUMN 4 M**

Indoor **Environment** 

See LED modules and LED controllers (Downloads) **Notes** 

**OPTICAL** 

**Aiming** Fixed

**ELECTRICAL** 

Transformer availability Separate item **Transformer mounting** Remote

Electronic, Electronic dimmable I-10V, Electronic dimmable dali designed by Philippe Starck Transformer type

Without **Emergency** 

**PHYSICAL** 

Height (mm) 4000 Weight (kg) 51/4m

Softprofile Deco Starck Large Column 4 m