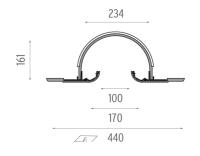

Electronic, Electronic dimmable I-10V, Electronic dimmable dali designed by Philippe Starck Transformer type

Without **Emergency** 

**PHYSICAL** 

Height (mm) 4000 Weight (kg) 51/4m

Softprofile Deco Starck Large Column 4 m

Soft technology wall or ceiling-mounted recessed luminaire. It permits the installation of LED modules on both sides. Lighting systems not included.

SA.2344.1 Raw SA.2344.3.140 Gold Dome SA.2344.3.160 Silver Dome SA.2344.3.120 White Dome