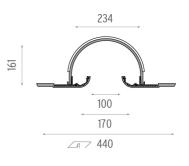

## PHYSICAL

Height (mm) Weight (kg)

4000 51/4m

mounted recessed luminaire. It permits the installation of LED modules on both sides. Lighting systems not included.

SA.2334.1 Raw SA.2334.3.120 White Dome