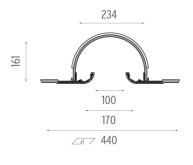

## PHYSICAL

Height (mm) Weight (kg)

4000 51/4m

mounted recessed luminaire. It permits the installation of LED modules on both sides. Lighting systems not included.

SA.2334.1 Raw SA.2334.3.120 White Dome

### Structural

SA.2325.1

Endcap

Softprofile Deco Wanders Large Column 4 m designed by Marcel Wanders

Soft technology wall or ceilingmounted recessed luminaire. It permits the installation of LED modules on both sides. Lighting systems not included.