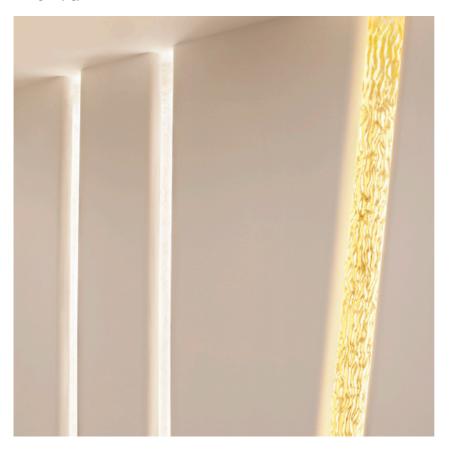

## PHYSICAL

Height (mm) Weight (kg)

4000 51/4m

mounted recessed luminaire. It permits the installation of LED modules on both sides. Lighting systems not included.

SA.2334.1 Raw SA.2334.3.120 White Dome

### Structural

SA.2325.1

Endcap

Softprofile Deco Wanders Large Column 4 m designed by Marcel Wanders

Soft technology wall or ceilingmounted recessed luminaire. It permits the installation of LED modules on both sides. Lighting systems not included.

SA.2334.1 Raw SA.2334.3.120 White Dome