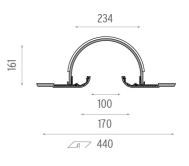

|
| Emergency                | Without                                                    | Soft technology wall or ceiling              |

#### PHYSICAL

Height (mm) Weight (kg) 3000 38/3m



# ofile Deco Wanders Column 3 m

Soft technology wall or ceilingmounted recessed luminaire. It permits the installation of LED modules on both sides. Lighting systems not included.

SA.2333.1 Raw SA.2333.3.120 White Dome







## FLOS

#### Softprofile Deco Wanders Large Column 3 m . Accessories

#### Structural



SA.2325.1

Endcap



Softprofile Deco Wanders Large Column 3 m designed by Marcel Wanders

Soft technology wall or ceilingmounted recessed luminaire. It permits the installation of LED modules on both sides. Lighting systems not included.

SA.2333.1 Raw SA.2333.3.120 White Dome