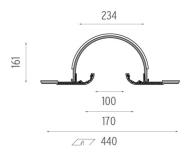

#### PHYSICAL

Height (mm) Weight (kg) 3000 38/3m

# ofile Deco Wanders Column 3 m

Soft technology wall or ceilingmounted recessed luminaire. It permits the installation of LED modules on both sides. Lighting systems not included.

SA.2333.1 Raw SA.2333.3.120 White Dome

#### Structural

SA.2325.1

Endcap

Softprofile Deco Wanders Large Column 3 m designed by Marcel Wanders

Soft technology wall or ceilingmounted recessed luminaire. It permits the installation of LED modules on both sides. Lighting systems not included.