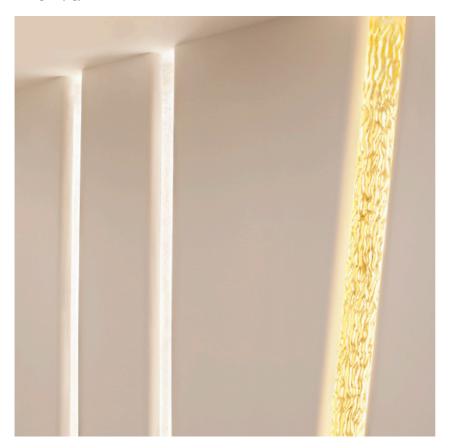

# ofile Deco Wanders Column 3 m

Soft technology wall or ceilingmounted recessed luminaire. It permits the installation of LED modules on both sides. Lighting systems not included.

SA.2333.1 Raw SA.2333.3.120 White Dome

#### Structural

SA.2325.1

Endcap

Softprofile Deco Wanders Large Column 3 m designed by Marcel Wanders

Soft technology wall or ceilingmounted recessed luminaire. It permits the installation of LED modules on both sides. Lighting systems not included.