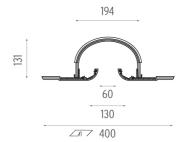

## **SOFTPROFILE DECO STARCK SMALL COLUMN 4 M**

Indoor **Environment** 

See LED modules and LED controllers (Downloads) **Notes** 

**OPTICAL** 

**Aiming** Fixed

**ELECTRICAL** 

Transformer availability Separate item **Transformer mounting** Remote

Electronic, Electronic dimmable I-10V, Electronic dimmable dali designed by Philippe Starck Transformer type

Without **Emergency** 

**PHYSICAL** 

Height (mm) 4000 Weight (kg) 47/4m

Softprofile Deco Starck Small Column 4 m