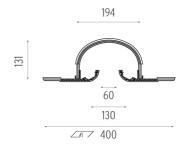

## **SOFTPROFILE DECO STARCK SMALL COLUMN 4 M**

Indoor **Environment** 

See LED modules and LED controllers (Downloads) **Notes** 

**OPTICAL** 

**Aiming** Fixed

**ELECTRICAL** 

Transformer availability Separate item **Transformer mounting** Remote

Electronic, Electronic dimmable I-10V, Electronic dimmable dali designed by Philippe Starck Transformer type

Without **Emergency** 

**PHYSICAL** 

Height (mm) 4000 Weight (kg) 47/4m

Softprofile Deco Starck Small Column 4 m