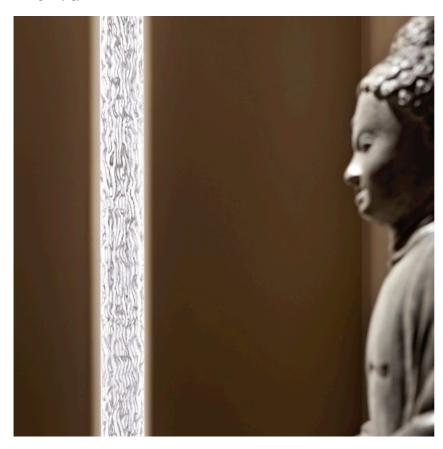

Soft technology wall or ceiling-mounted recessed luminaire. It permits the installation of LED modules on both sides. Lighting systems not included.

SA.2314.1 Raw SA.2314.3.140 Gold Dome SA.2314.3.160 Silver Dome SA.2314.3.120 White Dome

#### **Structural**

SA.2295.1

**Endcap** 

Softprofile Deco Starck Small Column 4 m

designed by Philippe Starck

Soft technology wall or ceilingmounted recessed luminaire. It permits the installation of LED modules on both sides. Lighting systems not included.